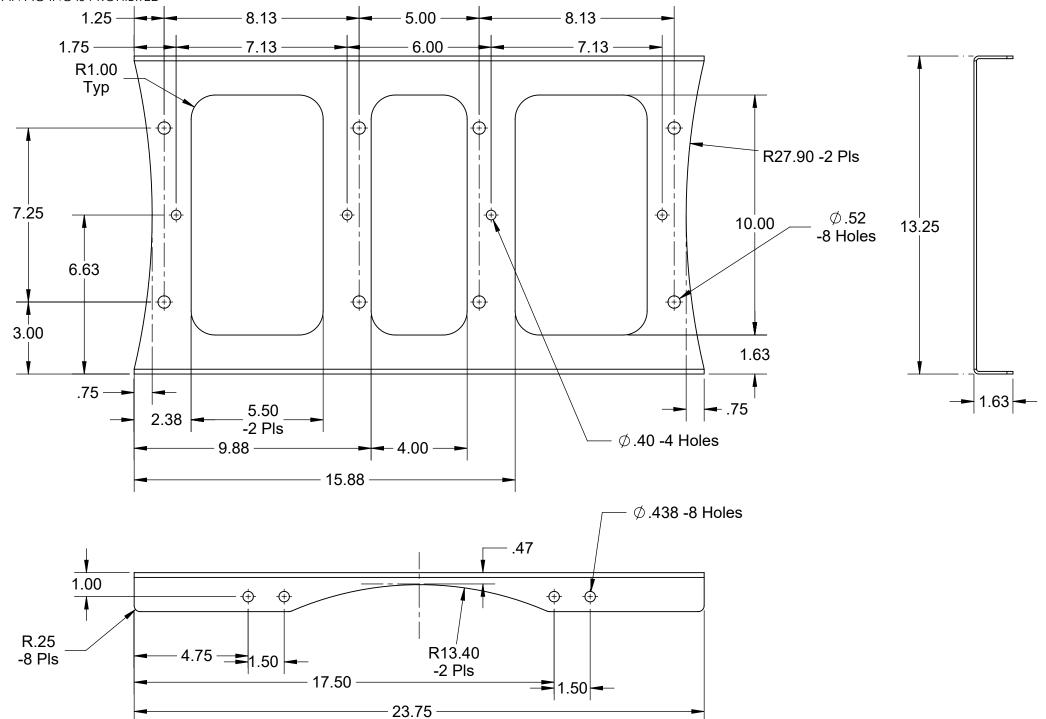

## Notes:

1. Material: 0.109 Steel

2. Finish: Powder Coat Charcol Grey.

| UNLESS OTHERWISE SPECIFIED:                                      | STY CADCTAN                                                                  |             |         | CAPSTAN AG SYSTEMS, INC.                  |         |             |       |       |
|------------------------------------------------------------------|------------------------------------------------------------------------------|-------------|---------|-------------------------------------------|---------|-------------|-------|-------|
| DIMENSIONS ARE IN INCHES<br>TOLERANCES:<br>FRACTIONAL ±          | CAPSTAN  Since 1993  Ag Systems, Inc.  APPLICATION SYSTEMS FOR PROFFESIONALS |             |         | 4225 S.W. Kirklawn Ave., Topeka, KS 66609 |         |             |       |       |
| ANGULAR: MACH ± BEND ± TWO PLACE DECIMAL ± THREE PLACE DECIMAL ± | Drawn                                                                        | Name<br>BLS | 7/28/16 | TITLE:                                    |         | Bracket, Mo | unt   |       |
| INTERPRET GEOMETRIC TOLERANCING PER:                             | QA APP                                                                       |             |         |                                           |         | Syncro, 3 M | lod   |       |
| MATERIAL                                                         |                                                                              | L           |         | size<br>B                                 | DWG No: | 118640-     | 115   | A REV |
| DO NOT SCALE DRAWING                                             |                                                                              |             |         | SCAL                                      | E: No   | one         | SHEET | 1 of  |