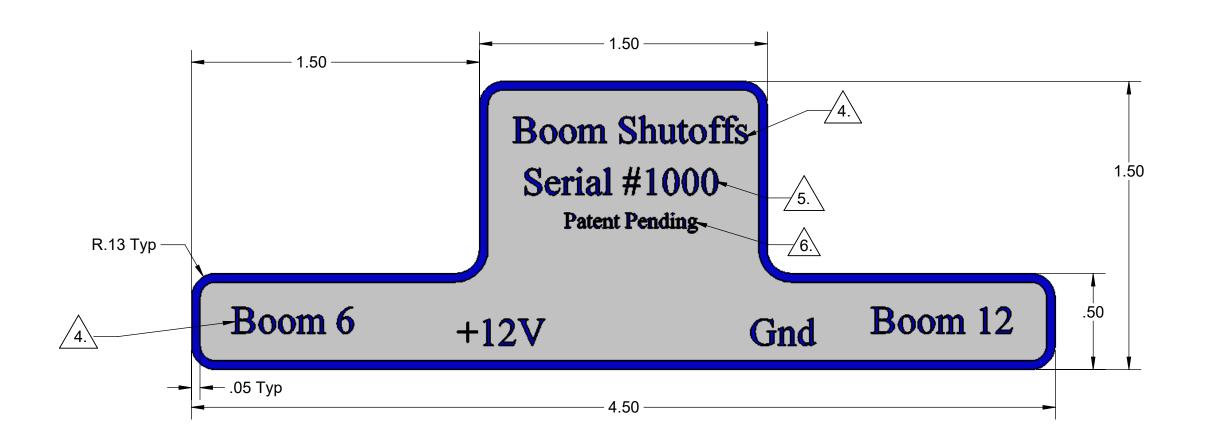

## Notes:

1. Material: 10 mil Velvet Lexan.

2. Adhesive: 3M 468.

3. Blue Copy (PMS 293) on White Background.

4. Lettering: Times New Roman 14 Point.

5. Consecutive Serial Number.

6. Lettering: Times New Roman 8 Point.

| CAPSTAN AG SYSTEMS, INC.  101 N. KANSAS AVE., TOPEKA, KS 66603 |      |         |            |            |              |              |     |
|----------------------------------------------------------------|------|---------|------------|------------|--------------|--------------|-----|
|                                                                | Name | Date    | TITLE:     |            | Dood         |              |     |
| Drawn                                                          | BLS  | 9/23/13 |            |            | Decal        |              |     |
| Checked                                                        |      |         |            |            | Power Hub    |              |     |
| QA APP                                                         |      |         |            |            | SharpShooter |              |     |
|                                                                |      |         | SIZE       | DWG No:    | 440040 40    | •            | REV |
|                                                                |      |         | В          | 118640-106 |              |              | 1   |
|                                                                |      |         | SCALE: 2-1 |            |              | SHEET 1 of 1 |     |