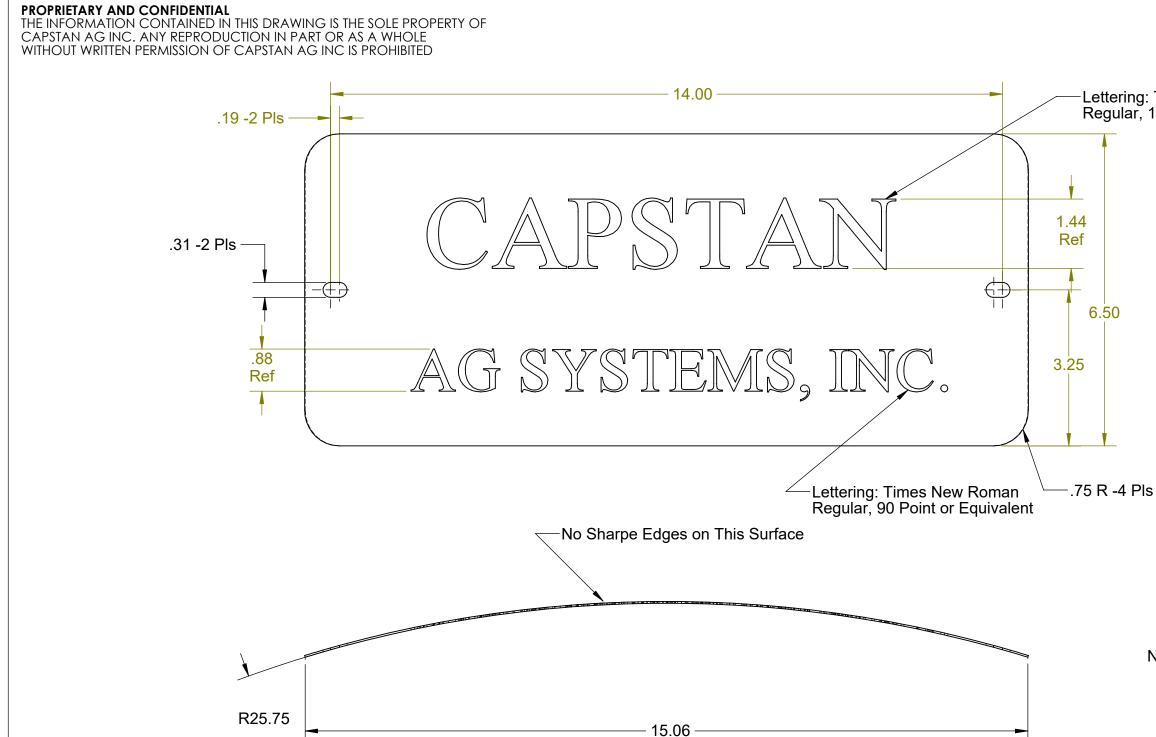

| REV DESCRIPTION                                              | DATE     | BY     |
|--------------------------------------------------------------|----------|--------|
| 1 Preliminary Release                                        | 9/17/13  |        |
| · · · · ·                                                    | 1        |        |
|                                                              |          |        |
| Times New Roman                                              |          |        |
| 150 Point or Equivalent                                      |          |        |
|                                                              |          |        |
|                                                              |          |        |
|                                                              |          |        |
|                                                              |          |        |
|                                                              |          |        |
|                                                              |          |        |
|                                                              |          |        |
|                                                              |          |        |
|                                                              |          |        |
|                                                              |          |        |
|                                                              |          |        |
|                                                              |          |        |
|                                                              |          |        |
|                                                              |          |        |
|                                                              |          |        |
|                                                              |          |        |
| 3                                                            |          |        |
| 5                                                            |          |        |
|                                                              |          |        |
|                                                              |          |        |
|                                                              |          |        |
|                                                              |          |        |
|                                                              |          |        |
|                                                              |          |        |
| Notes: Material: .0375 (20ga.) Stainles                      | ss Steel |        |
| Finish: High Polish.                                         |          |        |
| C C                                                          |          |        |
|                                                              |          |        |
|                                                              |          |        |
|                                                              |          |        |
|                                                              |          |        |
| CAPSTAN AG SYSTE                                             |          |        |
| APSTAŇ<br>Systems, Inc. 101 N. KANSAS AVE., TOPEKA, KS 66603 |          |        |
| Name Date TITLE: Plate                                       |          |        |
| BLS 9/17/13 Cover Power I                                    |          |        |
| SharpShoot                                                   | ter      |        |
| B B 118640-1                                                 | 04       | REV    |
| SCALE: None                                                  |          |        |
|                                                              | SHEET    | I OT 1 |