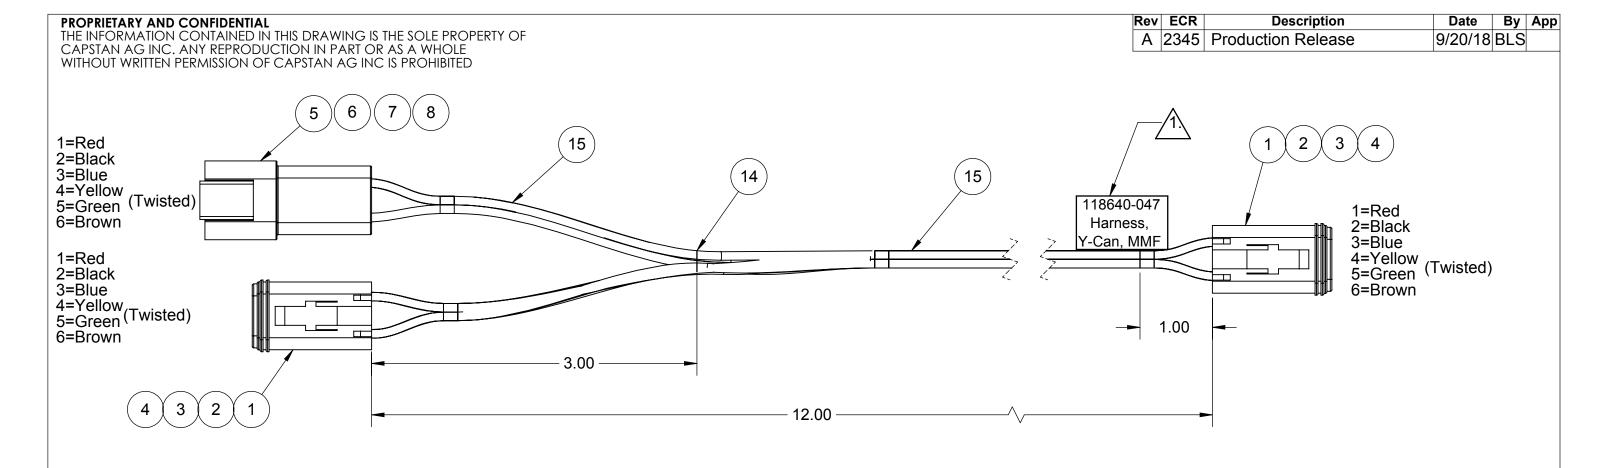

| Name Date TITLE: Drawn BLS 9/20/18 |             |                              |      |
|------------------------------------|-------------|------------------------------|------|
|                                    |             |                              |      |
| Item                               | Part Number | Description                  | Qty  |
| 1                                  | 706530-306  | Connector, Plug, 6 Pin       | 2    |
| 2                                  | 706530-316  | Wedge, Plug, 6 Pin           | 2    |
| 3                                  | 706530-336  | Terminal, Female 16-18Ga.    | 8    |
| 4                                  | 706530-334  | Terminal, Female 14-16Ga.    | 4    |
| 5                                  | 706530-305  | Connector, Receptical, 6 Pin | 1    |
| 6                                  | 706530-315  | Wedge, Receptical, 6 Pin     | 1    |
| 7                                  | 706530-335  | Terminal, Pin, 16-18ga.      | 4    |
| 8                                  | 706530-333  | Terminal, Pin, 14-16ga.      | 2    |
| 9                                  | 708000-157  | Wire 14Ga. Red               | 18   |
| 10                                 | 708000-150  | Wire 14Ga. Black             | 18   |
| 11                                 | 708000-178  | Wire, 18ga. Blue             | 17   |
| 12                                 | 708000-137  | Wire, 18Ga. GXL Twisted Pair | 19   |
| 13                                 | 708000-179  | Wire, 18Ga. Brown            | 20   |
| 14                                 | 708000-159  | Shrink Tube 3/16 x 1-1/4     | 6    |
| 15                                 | 708000-015  | Braiding                     | 0.13 |
|                                    |             |                              |      |

SIZE

В

SCALE: None

Harness, Can Y, MMF

118640-047

SHEET 1 of 1

Checked

QA APP

Notes:

1. Label as Required.