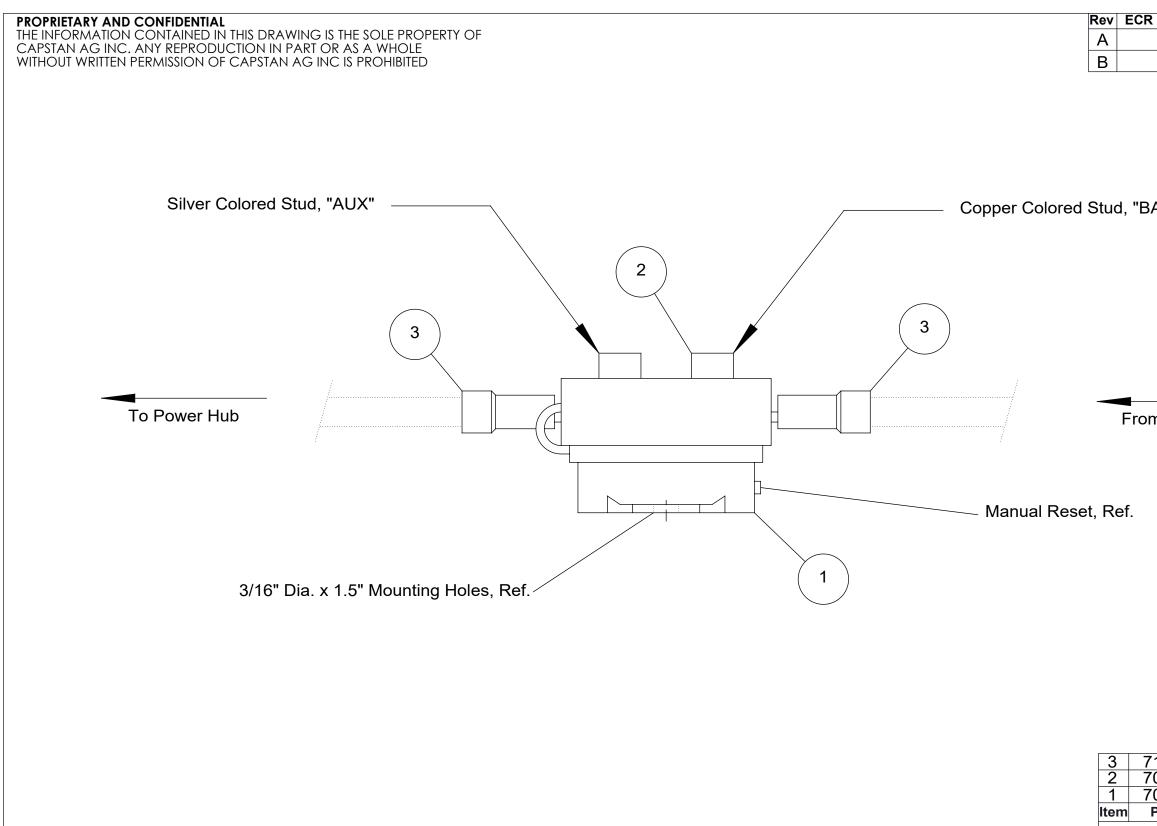

N Drawn C Checked QA APP

Ship Parts in Bag. Customer to Assemble upon Installation.

| 2         |                      |          |                                                 | ption  |                |                    |                | Date     |     | By      | Арр           |
|-----------|----------------------|----------|-------------------------------------------------|--------|----------------|--------------------|----------------|----------|-----|---------|---------------|
|           | Productio            | on I     | Re                                              | eleas  | se             |                    |                | 04/25/0  | 6   | JJG     |               |
|           | Added To             | erm      | nir                                             | nal II | D No           | otes               | 5              | 10/15/0  | 8   | JJG     |               |
| A         | Τ"                   |          |                                                 |        |                |                    |                |          |     |         |               |
|           |                      |          |                                                 |        |                |                    |                |          |     |         |               |
| n         | Battery              |          |                                                 |        |                |                    |                |          |     |         |               |
|           |                      |          |                                                 |        |                |                    |                |          |     |         |               |
|           |                      |          |                                                 |        |                |                    |                |          |     |         |               |
|           | E005 444             |          | <b>T</b>                                        |        |                |                    |                |          | 40  | <b></b> | - 0           |
|           | 5005-149<br>5726-121 |          | I<br>R                                          | erm    | inal,<br>(er F | <u>, KI</u><br>300 | ng, 8<br>It Re | <u> </u> | 10  | )       | <u>2</u><br>1 |
| 05726-121 |                      |          | Breaker Boot, Red<br>Breaker, Manual Reset, 50A |        |                |                    |                |          | 50A | 1       |               |
|           | art Numbe            |          |                                                 |        |                |                    | script         |          |     |         | Qty           |
|           |                      |          |                                                 |        | Cap            | OS                 | tar            | ۱AG      |     |         |               |
| an        | G 04/25/06           | TITLI    | Circuit Breaker Kit                             |        |                |                    |                |          |     |         |               |
|           |                      |          |                                                 |        |                | har                | pSho           | ooter,   | 50  | A       |               |
|           |                      | SIZE     | E                                               | DWG I  |                |                    |                |          |     |         |               |
|           |                      | B<br>sc. |                                                 | .E:    | Nor            |                    | 186            | 04-00    |     | IFFT    | REV           |