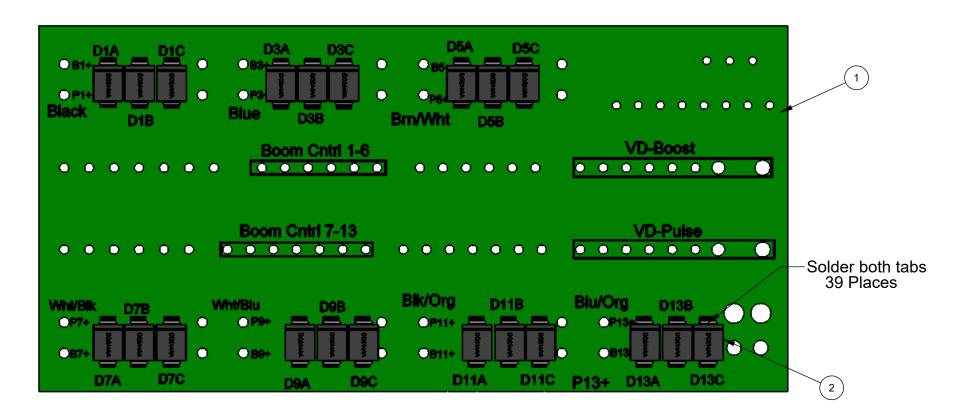

## PROPRIETARY AND CONFIDENTIAL

THE INFORMATION CONTAINED IN THIS DRAWING IS THE SOLE PROPERTY OF CAPSTAN AG INC. ANY REPRODUCTION IN PART OR AS A WHOLE WITHOUT WRITTEN PERMISSION OF CAPSTAN AG INC IS PROHIBITED

RevECRDescriptionDateByAppA 1054Production Release6/24/15BLS





| 2                        |                                 |        |                                           | Dio         | de    |       |        |    | 39  |
|--------------------------|---------------------------------|--------|-------------------------------------------|-------------|-------|-------|--------|----|-----|
| 1                        | 11860                           |        | PC Board                                  |             |       |       |        | 1  |     |
| Item                     | Part Number                     |        |                                           | Description |       |       |        |    | Qty |
| CAPSTAN AG SYSTEMS, INC. |                                 |        |                                           |             |