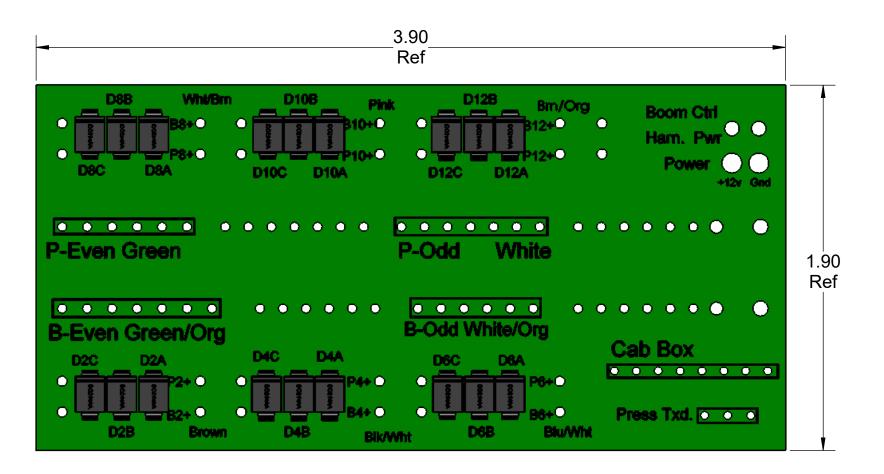

## PROPRIETARY AND CONFIDENTIAL

THE INFORMATION CONTAINED IN THIS DRAWING IS THE SOLE PROPERTY OF CAPSTAN AG INC. ANY REPRODUCTION IN PART OR AS A WHOLE WITHOUT WRITTEN PERMISSION OF CAPSTAN AG INC IS PROHIBITED

RevECRDescriptionDateByAppA 1054Production Release6/24/15BLS





| 2                        |                                 |        |                                           | Dio         | de    |       |        |    | 39  |
|--------------------------|---------------------------------|--------|-------------------------------------------|-------------|-------|-------|--------|----|-----|
| 1                        | 11860                           |        | PC Board                                  |             |       |       |        | 1  |     |
| Item                     | Part Number                     |        |                                           | Description |       |       |        |    | Qty |
| CAPSTAN AG SYSTEMS, INC. |                                 |        |                                           |             |