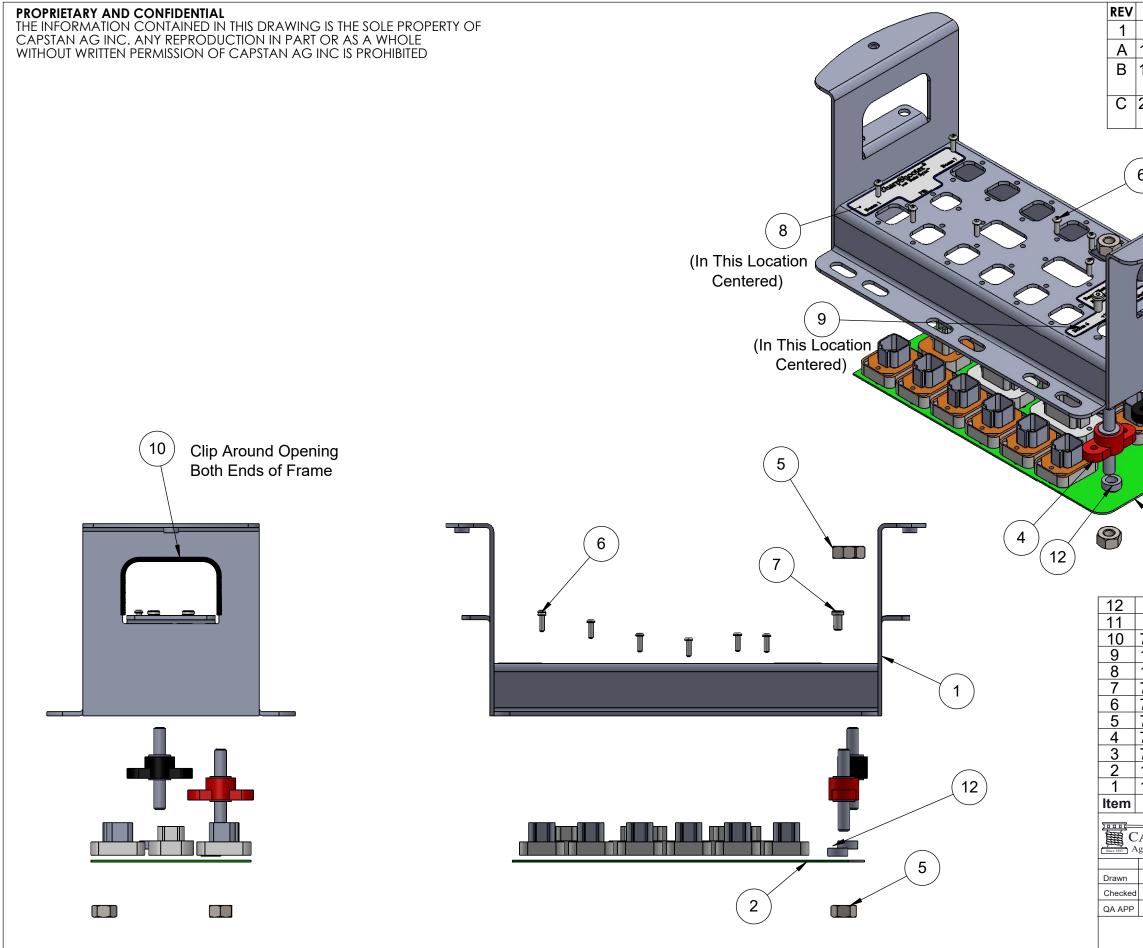

| _                                                                   |                                |                     |                                             |          |        |
|---------------------------------------------------------------------|--------------------------------|---------------------|---------------------------------------------|----------|--------|
| '                                                                   | ECR                            |                     |                                             | DATE     | BY     |
|                                                                     |                                |                     | nary Release                                | 9/23/13  |        |
|                                                                     | 1056                           | Production          | Release, Added Items 10, 11, &12            | 5/28/15  | BLS    |
|                                                                     | 1067                           | ltem 12,<br>713501- | 706520-200, Spacer was<br>512, 7/16 Hex Nut | 10/21/15 | BLS    |
|                                                                     | 2357                           | ltem 10,<br>708000- | 708000-122 Qty 2 was<br>120 Qty 11.5        | 10/25/18 | BLS    |
|                                                                     |                                |                     |                                             |          |        |
|                                                                     |                                |                     |                                             |          |        |
|                                                                     |                                | 20-200              | Spacer, Aluminum, 3/8 x 1                   |          | 2      |
|                                                                     |                                | 0-010               | Foam Set, Gateway Powe                      | r Hub    | 1      |
| +                                                                   |                                | 00-122              | Auto Trim, 1/8", 5.75 Lg                    |          | 2      |
| +                                                                   |                                | 40-106              | Decal, Power Hub                            |          | 1      |
| +                                                                   |                                | 40-105              | Decal, Power Hub                            | <u> </u> | 1      |
|                                                                     |                                | <u>31-600</u>       | 1/4-20 x 1/2 SHCS, Low H                    | ld       | 4      |
|                                                                     |                                | 31-203              | Screw, 6-19 x 5/8 Plastite                  |          | 30     |
|                                                                     |                                | 01-905              | Hex Nut, 3/8-16                             |          | 4      |
| ļ                                                                   |                                | 05-166              | Stud, Jct Block, Red                        |          | 1      |
|                                                                     | 7150                           | 05-165              | Stud, Jct Block, Black                      |          | 1      |
|                                                                     | 1186                           | 40-102              | Power Board, Power Hub                      | )        | 1      |
| J                                                                   | 1186                           | 40-100              | Enclosure Assy, Power Hu                    |          | 1      |
| T                                                                   |                                | Number              | Description                                 |          | Qty    |
| CAPSTAN<br>Ag Systems, Inc.<br>101 N. KANSAS AVE., TOPEKA, KS 66603 |                                |                     |                                             |          |        |
|                                                                     | Name                           | Date                |                                             |          |        |
|                                                                     | BLS 9/24/13 Enclosure Assembly |                     |                                             |          |        |
| d                                                                   |                                |                     | Power Hub                                   | )        |        |
|                                                                     |                                |                     | SharpShoot                                  | er       |        |
| -                                                                   | 1                              |                     | SIZE DWG No:                                |          | REV    |
|                                                                     |                                |                     | в 118600-0                                  | )12      | C      |
|                                                                     |                                |                     |                                             |          |        |
|                                                                     |                                |                     | SCALE: None                                 | SHEET    | 1 of 1 |
|                                                                     |                                |                     |                                             |          |        |