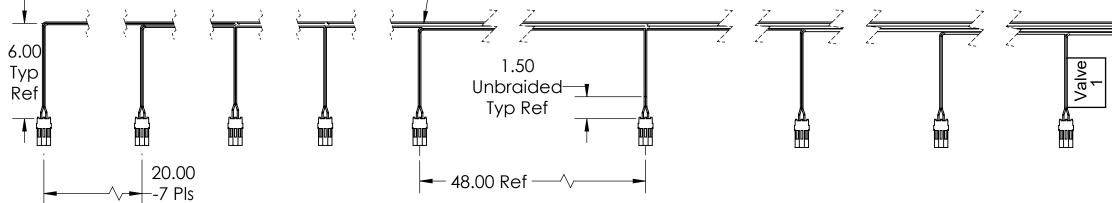

Notes:

2. Application Code: 2.20.txt.

Ref

Drawn Checke

QA APP

| 2                      |                          | DESCRIPTION                                                                                                                                                                                                                                                                                                                                                                                                                                                                                                                                                        |                | DATE          | BY   |
|------------------------|--------------------------|--------------------------------------------------------------------------------------------------------------------------------------------------------------------------------------------------------------------------------------------------------------------------------------------------------------------------------------------------------------------------------------------------------------------------------------------------------------------------------------------------------------------------------------------------------------------|----------------|---------------|------|
|                        | Production R             |                                                                                                                                                                                                                                                                                                                                                                                                                                                                                                                                                                    | ,              | 26/17         | BLS  |
| 3                      |                          | & Note 2, App Code                                                                                                                                                                                                                                                                                                                                                                                                                                                                                                                                                 |                | 13/17         | BLS  |
| 7                      | Item 7, 91222            | 20-220 was 912220-219                                                                                                                                                                                                                                                                                                                                                                                                                                                                                                                                              | 1/1            | 0/18          | BLS  |
|                        | Power<br>Hub Cable       | 4<br>1<br>1<br>1<br>1<br>1<br>3<br>0<br>9<br>1<br>1<br>1<br>3<br>0<br>9<br>1<br>1<br>3<br>0<br>9<br>1<br>1<br>3<br>0<br>9<br>1<br>1<br>3<br>0<br>9<br>1<br>1<br>3<br>0<br>1<br>3<br>0<br>1<br>3<br>0<br>1<br>3<br>0<br>1<br>3<br>0<br>1<br>3<br>0<br>1<br>3<br>0<br>1<br>3<br>0<br>1<br>3<br>0<br>1<br>3<br>0<br>1<br>3<br>0<br>1<br>3<br>0<br>1<br>3<br>0<br>1<br>3<br>0<br>1<br>3<br>0<br>1<br>3<br>0<br>1<br>3<br>0<br>1<br>3<br>0<br>1<br>3<br>0<br>1<br>3<br>0<br>1<br>3<br>0<br>1<br>3<br>0<br>1<br>1<br>1<br>1<br>1<br>1<br>1<br>1<br>1<br>1<br>1<br>1<br>1 |                | 5 6           |      |
|                        | 912220-220               | Application Code 2.20                                                                                                                                                                                                                                                                                                                                                                                                                                                                                                                                              |                |               | 1    |
|                        | 716004-261E              | B Potting Part B                                                                                                                                                                                                                                                                                                                                                                                                                                                                                                                                                   |                | .(            | )2ga |
|                        | 716004-261A              | Potting Part A                                                                                                                                                                                                                                                                                                                                                                                                                                                                                                                                                     |                | (             | )2ğa |
|                        | 118200-123               |                                                                                                                                                                                                                                                                                                                                                                                                                                                                                                                                                                    | er             |               | 1    |
|                        | 716008-110               | Tube, Potting, Black                                                                                                                                                                                                                                                                                                                                                                                                                                                                                                                                               |                |               | 1    |
|                        | 118200-132               | Cable Assy, 9 Nozzle >                                                                                                                                                                                                                                                                                                                                                                                                                                                                                                                                             | <u>&lt; 20</u> |               | 1    |
|                        | 118200-015               |                                                                                                                                                                                                                                                                                                                                                                                                                                                                                                                                                                    | nan            |               | 1    |
| n                      | Part Number              | Description                                                                                                                                                                                                                                                                                                                                                                                                                                                                                                                                                        |                |               | Qty  |
| ed                     | Name Date<br>BLS 4/26/17 | VCAPSTANAG<br>VCM Assembly, w/15<br>4 Nozzle + 5 Nozz                                                                                                                                                                                                                                                                                                                                                                                                                                                                                                              | Ch<br>zle,     | an Bo<br>x 20 | ard  |
| B DWG No: 118400-138 C |                          |                                                                                                                                                                                                                                                                                                                                                                                                                                                                                                                                                                    |                |               |      |
|                        |                          | SCALE: None                                                                                                                                                                                                                                                                                                                                                                                                                                                                                                                                                        |                | SHEET         |      |
| _                      |                          |                                                                                                                                                                                                                                                                                                                                                                                                                                                                                                                                                                    |                |               |      |