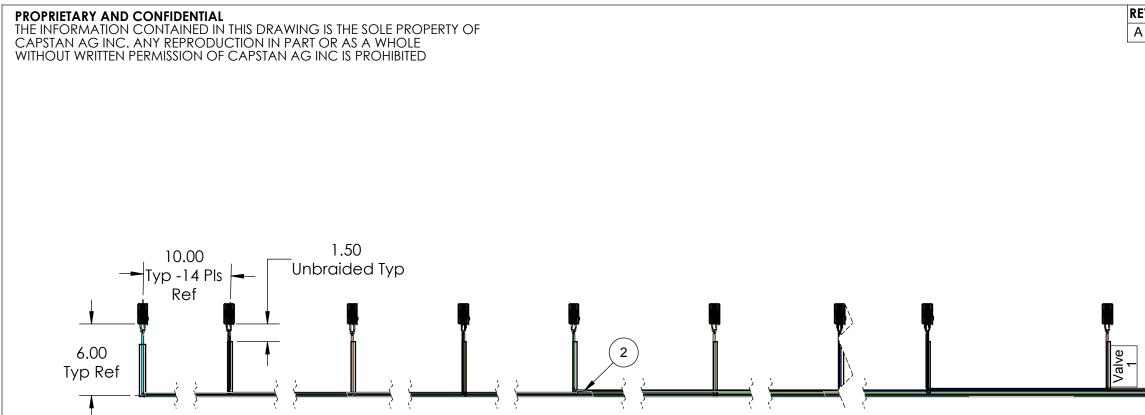

Drawn Checked QA APP

| EV                                                                             | ECR        |        | DESCRIPTION                    | DATE                  | BY             |
|--------------------------------------------------------------------------------|------------|--------|--------------------------------|-----------------------|----------------|
| A                                                                              | 2151       | Produ  | tion Release                   | 3/27/17               | BLS            |
| 13405   18400-137   1345   118400-137   VCM Assy   15x10                       |            |        |                                |                       |                |
| 1                                                                              |            | 4-261A | Potting, Part A                |                       | .02Ga<br>.02Ga |
|                                                                                | 716008-110 |        | Tube, Black, PinPoint          | Tube, Black, PinPoint |                |
|                                                                                | 118200-134 |        | Cable Assembly, 15 Nozzel x 10 |                       | 1              |
|                                                                                | 11820      |        | PCB Assy, VCM                  |                       | 1              |
|                                                                                | Part N     | lumbe  | Description                    |                       | Qty            |
| CapstanAG   Name Date   BLS 3/27/17   VCM Assembly   15 Nozzle, x 10 " Spacing |            |        |                                |                       |                |
| SCALE: None SHEET 1 of 1                                                       |            |        |                                |                       |                |
| SCALE: INOTICE SHEET 1 of 1                                                    |            |        |                                |                       |                |