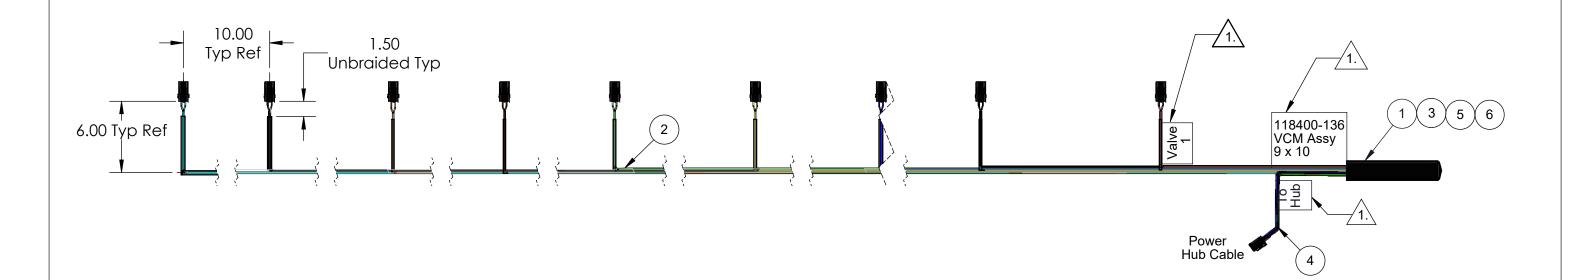

Changed Application Code

Notes:

∕1.\ Label as required.

2. Application Code: 2.20.txt.

| Item | Part Number | Description                    | Qtv   |
|------|-------------|--------------------------------|-------|
| 1    | 118200-015  | PCB Assy, VCM                  | 1     |
| 2    | 118200-133  | Cable Assembly, 9 Nozzel x 10  | 1     |
| 3    | 716008-109  | Tube, Black, PinPoint          | 1     |
| 4    | 118200-123  | Cable Assembly, Hub Programmer | 1     |
| 5    | 716004-261A | Potting Part A                 | .02Ga |
| 6    | 716004-261B | Potting Part B                 | .02Ga |
| 7    | 912220-220  | Application Code, 2.20         | 1     |

VCM Assembly 9 Nozzle, x 10" Spacing REV 118400-136 SCALE: None

SHEET 1 of 1