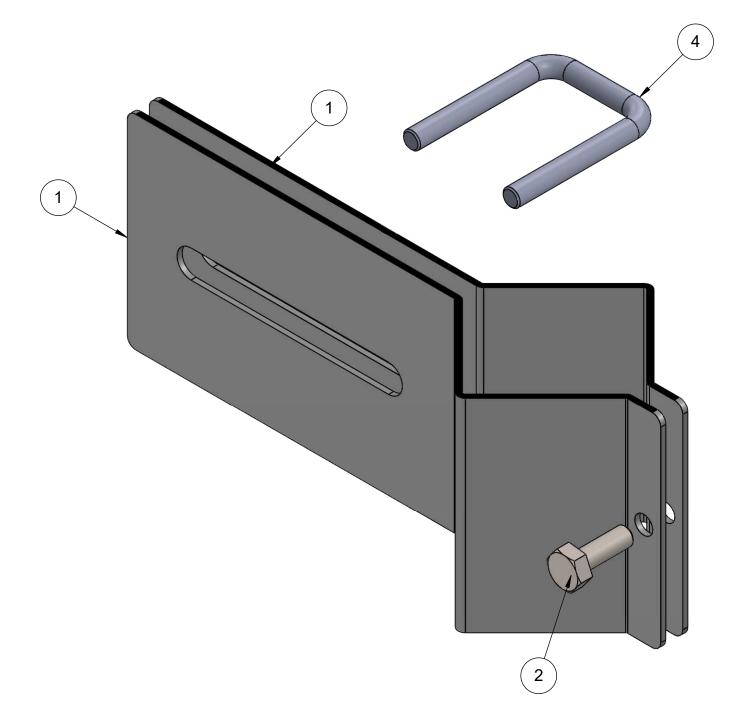

| 4                                                              | 710100-524  |                  |             |                    | Bolt, 3/8 x 2 x 3       |       | 1               |
|----------------------------------------------------------------|-------------|------------------|-------------|--------------------|-------------------------|-------|-----------------|
| 3                                                              | 713         | 501-90           | )3          | 1/4                | 1/4-20 Hex Nut w/Washer |       |                 |
| 2                                                              | 625         | 025-00           | )1          | 1/4                | 1/4-20 x 3/4 Hex Bolt   |       |                 |
| 1                                                              | 118400-010  |                  |             |                    | VCM Clamp Half          |       |                 |
| tem                                                            | Par         | er               | Description |                    |                         | Qty   |                 |
| CAPSTAN AG SYSTEMS, INC.  101 N. KANSAS AVE., TOPEKA, KS 66603 |             |                  |             |                    |                         |       |                 |
| orawn<br>Checked<br>QA APP                                     | Name<br>BLS | Date<br>11/27/13 | TITLE:      | VC                 | CM Clamp Asser          | nbly  |                 |
| •                                                              |             |                  | SIZE<br>B   | DWG No: 118400-011 |                         |       | REV<br><b>A</b> |
|                                                                |             |                  | SCAL        | E:                 | None                    | SHEET | 1 of 1          |