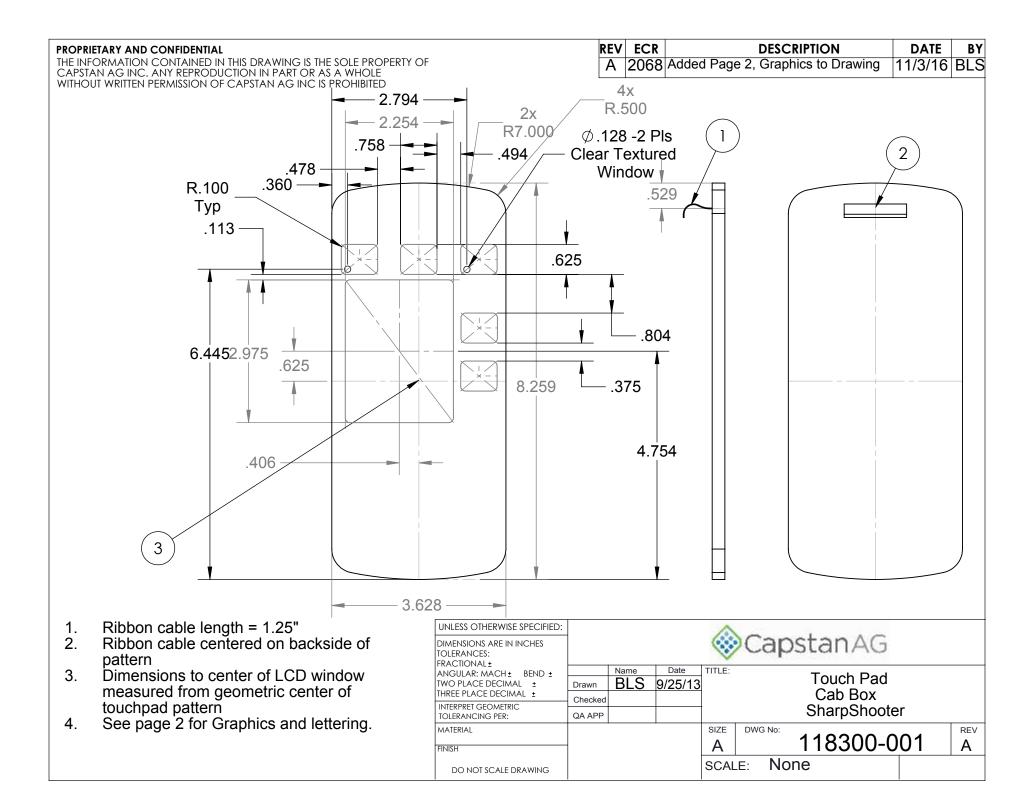

| PROPRIETARY AND CONFIDENTIAL                                                                                                                            |                                                                               | REV ECR                                   | DESCRIPTION                                                     | DATE    | BY       |
|---------------------------------------------------------------------------------------------------------------------------------------------------------|-------------------------------------------------------------------------------|-------------------------------------------|-----------------------------------------------------------------|---------|----------|
| THE INFORMATION CONTAINED IN THIS DRAWING IS THE<br>CAPSTAN AG INC. ANY REPRODUCTION IN PART OR AS<br>WITHOUT WRITTEN PERMISSION OF CAPSTAN AG INC IS P | A WHOLE                                                                       | A 2068 See                                | Page 1                                                          | 11/3/16 | BLS      |
| 24pt Gotham<br>Book<br>SharpShoot<br>with Rate Sy                                                                                                       | NOTES;<br>GRAPHIC<br>CONSECT                                                  |                                           |                                                                 |         |          |
| 9pt Gotham<br>Book                                                                                                                                      | TACTILE   EMBEDD                                                              |                                           |                                                                 |         |          |
|                                                                                                                                                         | MATERIA<br>.002 3M 4<br>LED WIN<br>FILE                                       | L008 AUTOT<br>67 BACKER AE<br>DOW PLACEMI | CH WITH TAIL ST<br>EX V200 XE PE G<br>DHESIVE<br>ENT TAKEN FROM | RAPHIC, | ,        |
| 10pt Gotham                                                                                                                                             | nAG                                                                           | Background                                | •                                                               |         |          |
|                                                                                                                                                         | UNLESS OTHERWISE SPE<br>DIMENSIONS ARE IN INCH<br>TOLERANCES:<br>FRACTIONAL ± | IES                                       | Capstar                                                         | nAG     |          |
|                                                                                                                                                         | ANGULAR: MACH ± BE<br>TWO PLACE DECIMAL                                       | ±   Drawn   BLS  9/25/                    |                                                                 |         |          |
|                                                                                                                                                         | THREE PLACE DECIMAL<br>INTERPRET GEOMETRIC<br>TOLERANCING PER:                | Checked   QA APP                          | SharpSh                                                         |         |          |
|                                                                                                                                                         | INTERPRET GEOMETRIC                                                           | Checked                                   |                                                                 | nooter  | REV<br>A |