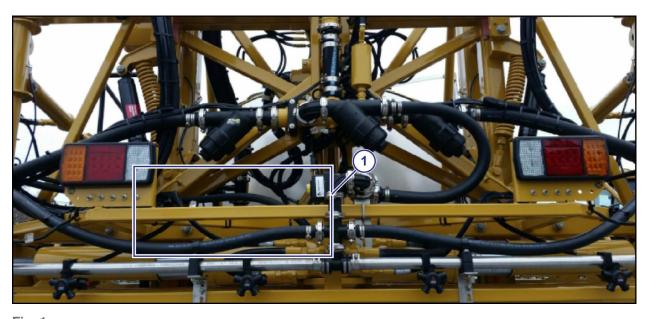

### Kit Installation—Kit 118703-010

Fig. 1:

1. Identify a mounting location (1)—at the bottom of the main boom frame just left of center.

Fig. 2:

2. Install the mounting brackets (1) and the gateway power hub (2) with the supplied hardware.

Make sure to use the holes (3) shown on the sides of gateway power hub.

**Note:** The gateway power hub cannot be more than 6.5 inches above the bar (4)