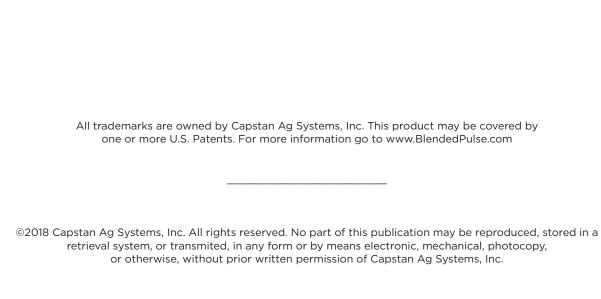

### Kit Installation—Kit 118703-010

Fig. 1:

1. Identify a mounting location (1)—at the bottom of the main boom frame just left of center.

Fig. 2:

2. Install the mounting brackets (1) and the gateway power hub (2) with the supplied hardware.