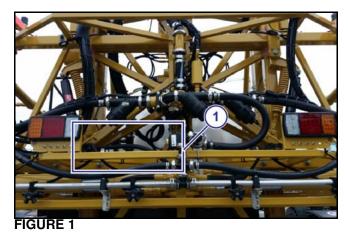

## **INSTALL**

**FIGURE 1:** Identify the mounting location (1) - at the bottom of the main boom frame just left of center.

**FIGURE 2:** Install the mounting plate (1) with the supplied hardware.

FIGURE 2