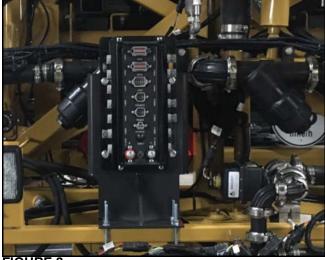

FIGURE 3: Install the hub has shown.

PinPoint® Gateway Hub

FIGURE 3

FIGURE 4: SharpShooter® with Rate Sync® Power Hub

FIGURE 4