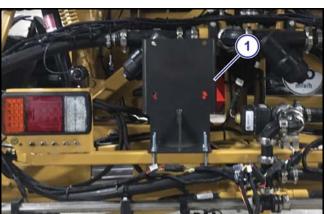

## **INSTALL**

**FIGURE 1:** Identify the mounting location (1) - at the bottom of the main boom frame just left of center.

**FIGURE 2:** Install the mounting plate (1) with the supplied hardware.

FIGURE 2