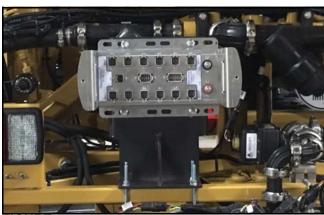

FIGURE 3: Install the hub has shown.

PinPoint® Gateway Hub

FIGURE 3

FIGURE 4: SharpShooter® with Rate Sync® Power Hub

FIGURE 4