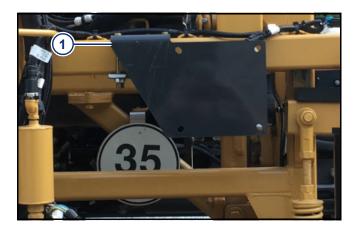

For safety information see the system and machine manuals.

1. **[Figure 1] -** Identify the mounting location on top right hand corner (1) of main boom frame.

Figure 1

2. **[Figure 2] -** Between the cable tie rings, install the mounting plate (1) with the supplied hardware.

Figure 2

3. Attach the hub to the mounting plate as shown with supplied hardware.

[Figure 3] - SharpShooter® with Rate Sync® Power Hub

Figure 3

[Figure 4] - PinPoint® Gateway Hub

Figure 4