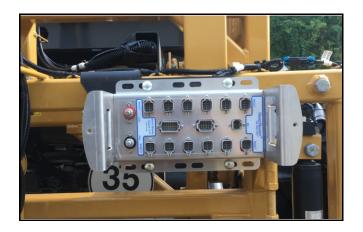

Figure 2

3. Attach the hub to the mounting plate as shown with supplied hardware.

[Figure 3] - SharpShooter® with Rate Sync® Power Hub

Figure 3

[Figure 4] - PinPoint® Gateway Hub

Figure 4