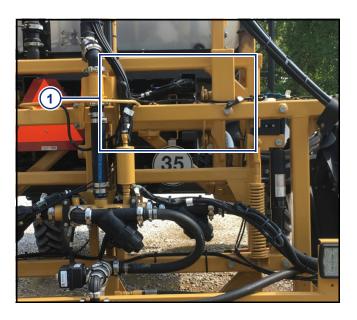

For safety information see the system and machine manuals.

1. **[Figure 1] -** Identify the mounting location on top right hand corner (1) of main boom frame.

Figure 1

2. **[Figure 2] -** Between the cable tie rings, install the mounting plate (1) with the supplied hardware.