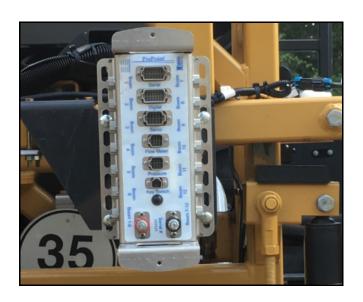

Figure 2

3. Attach the hub to the mounting plate as shown with supplied hardware.

[Figure 3] - SharpShooter® with Rate Sync® Power Hub

Figure 3

[Figure 4] - PinPoint® Gateway Hub

Figure 4