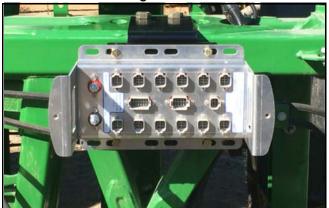

Figure 2

3. Attach the hub (1) to the mounting plate with supplied hardware as shown.

[Figure 3] - PinPoint® Gateway Hub

[Figure 4] - SharpShooter® with Rate Sync® Power Hub

Figure 3

Figure 4