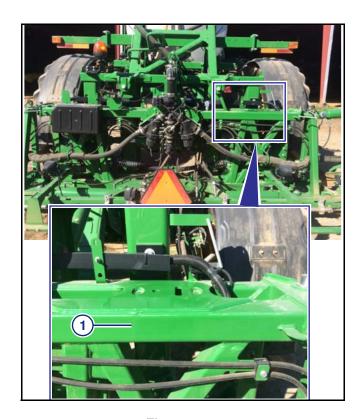

For safety information see the system and machine manuals.

1. **[Figure 1] -** Identify the mounting location (1) on the top right corner of main boom frame.

Figure 1

2. **[Figure 2] -** Attach the mounting plate (1) to the boom using the supplied hardware.