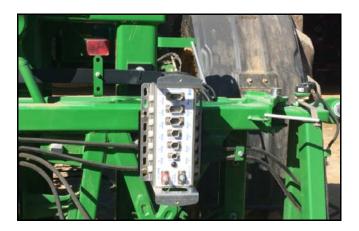

Figure 2

3. Attach the hub (1) to the mounting plate with supplied hardware as shown.

[Figure 3] - PinPoint® Gateway Hub

[Figure 4] - SharpShooter® with Rate Sync® Power Hub

Figure 3

Figure 4