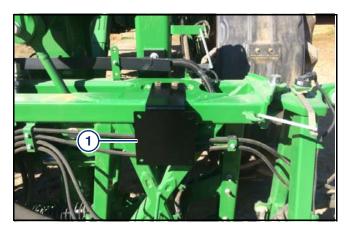

For safety information see the system and machine manuals.

1. **[Figure 1] -** Identify the mounting location (1) on the top right corner of main boom frame.

Figure 1

2. **[Figure 2] -** Attach the mounting plate (1) to the boom using the supplied hardware.

Figure 2

3. Attach the hub (1) to the mounting plate with supplied hardware as shown.

[Figure 3] - PinPoint® Gateway Hub

[Figure 4] - SharpShooter® with Rate Sync® Power Hub

Figure 3

Figure 4