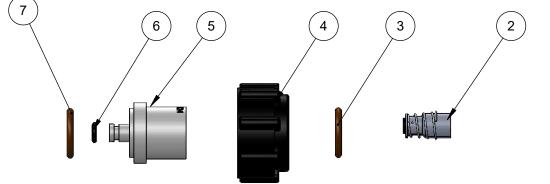

Not Assembled by Production Installed by End User

|                                                                                                                              |                                                                                                                                                           | ATE   | BY       |
|------------------------------------------------------------------------------------------------------------------------------|-----------------------------------------------------------------------------------------------------------------------------------------------------------|-------|----------|
| roduction Releas                                                                                                             | se 1/3/                                                                                                                                                   | /17   | BLS      |
|                                                                                                                              |                                                                                                                                                           |       |          |
|                                                                                                                              |                                                                                                                                                           |       |          |
|                                                                                                                              |                                                                                                                                                           |       |          |
|                                                                                                                              |                                                                                                                                                           |       |          |
|                                                                                                                              |                                                                                                                                                           |       |          |
|                                                                                                                              |                                                                                                                                                           |       |          |
|                                                                                                                              |                                                                                                                                                           |       |          |
|                                                                                                                              |                                                                                                                                                           |       |          |
|                                                                                                                              |                                                                                                                                                           |       |          |
|                                                                                                                              |                                                                                                                                                           |       |          |
|                                                                                                                              |                                                                                                                                                           |       |          |
|                                                                                                                              |                                                                                                                                                           |       |          |
|                                                                                                                              |                                                                                                                                                           |       |          |
|                                                                                                                              |                                                                                                                                                           |       |          |
|                                                                                                                              |                                                                                                                                                           |       |          |
|                                                                                                                              |                                                                                                                                                           |       |          |
|                                                                                                                              |                                                                                                                                                           |       |          |
|                                                                                                                              |                                                                                                                                                           |       |          |
|                                                                                                                              |                                                                                                                                                           |       |          |
|                                                                                                                              |                                                                                                                                                           |       |          |
|                                                                                                                              |                                                                                                                                                           |       |          |
|                                                                                                                              |                                                                                                                                                           |       |          |
|                                                                                                                              |                                                                                                                                                           |       |          |
|                                                                                                                              |                                                                                                                                                           |       |          |
|                                                                                                                              |                                                                                                                                                           |       |          |
|                                                                                                                              |                                                                                                                                                           |       |          |
|                                                                                                                              |                                                                                                                                                           |       |          |
|                                                                                                                              |                                                                                                                                                           |       |          |
|                                                                                                                              |                                                                                                                                                           |       |          |
|                                                                                                                              |                                                                                                                                                           |       |          |
|                                                                                                                              |                                                                                                                                                           |       |          |
|                                                                                                                              |                                                                                                                                                           |       |          |
|                                                                                                                              |                                                                                                                                                           |       |          |
|                                                                                                                              |                                                                                                                                                           |       |          |
|                                                                                                                              |                                                                                                                                                           |       |          |
|                                                                                                                              |                                                                                                                                                           |       |          |
| 715022-206                                                                                                                   | O-Ring - Brown                                                                                                                                            |       | 1        |
| 715022-201                                                                                                                   | O-Ring - Black                                                                                                                                            |       | 1        |
| 116188-112                                                                                                                   | Valve Body, W24                                                                                                                                           |       | 1        |
| 717101-007                                                                                                                   | Fly Nut, Wilger                                                                                                                                           |       | 1        |
| 715022-204                                                                                                                   | O-Ring - Brown                                                                                                                                            |       | 1        |
|                                                                                                                              |                                                                                                                                                           |       |          |
| 716009-113                                                                                                                   | Plunger Assembly, Heavy Spring, 4 Slot                                                                                                                    |       | 1        |
| 625147-011                                                                                                                   | Coil Assembly, 12W Coil                                                                                                                                   |       | 1        |
|                                                                                                                              |                                                                                                                                                           |       |          |
| 625147-011                                                                                                                   | Coil Assembly, 12W Coil Description                                                                                                                       |       | 1        |
| 625147-011<br>Part Number                                                                                                    | Coil Assembly, 12W Coil<br>Description                                                                                                                    |       | 1        |
| 625147-011 Part Number Name Date                                                                                             | Coil Assembly, 12W Coil<br>Description                                                                                                                    | 2\\\/ | 1        |
| 625147-011<br>Part Number                                                                                                    | Coil Assembly, 12W Coil<br>Description                                                                                                                    |       | 1        |
| 625147-011 Part Number Name Date                                                                                             | Coil Assembly, 12W Coil<br>Description                                                                                                                    |       | 1        |
| 625147-011 Part Number Name Date                                                                                             | Coil Assembly, 12W Coil<br>Description<br>CapstanAG<br>TITLE:<br>Valve Assembly, W24, 1<br>4 Slot, Black, Heavy Spi<br>SIZE DWG No:                       |       | 1<br>Qty |
| 625147-011 Part Number Name Date                                                                                             | Coil Assembly, 12W Coil<br>Description                                                                                                                    |       | 1<br>Qty |
| 625147-011           Part Number           Name         Date           BLS         1/3/17           Image: Date         Date | Coil Assembly, 12W Coil<br>Description<br>CapstanAG<br>TITLE:<br>Valve Assembly, W24, 1<br>4 Slot, Black, Heavy Spi<br>SIZE<br>B<br>DWG No:<br>116390-113 | ring  | 1<br>Qty |