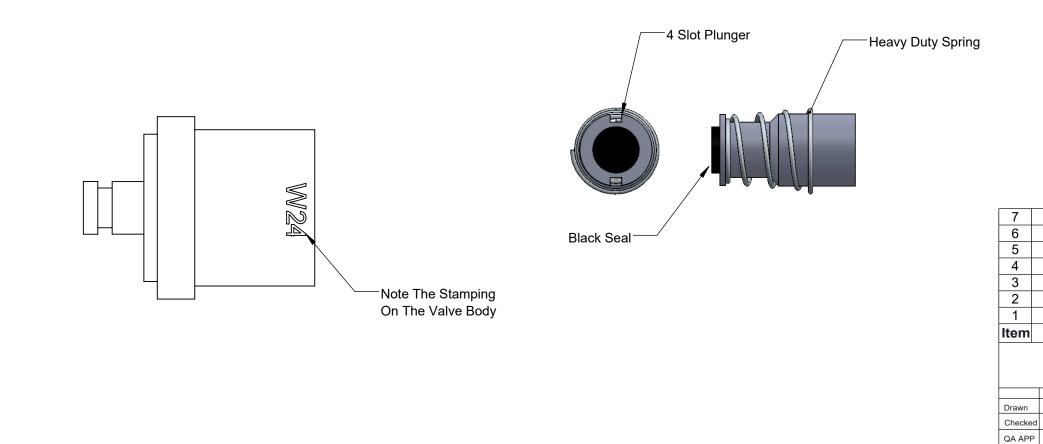

Not Assembled by Production Installed by End User

|                                                                                                                              |                                                                                                                                                           | ATE   | BY       |
|------------------------------------------------------------------------------------------------------------------------------|-----------------------------------------------------------------------------------------------------------------------------------------------------------|-------|----------|
| roduction Releas                                                                                                             | se 1/3/                                                                                                                                                   | /17   | BLS      |
|                                                                                                                              |                                                                                                                                                           |       |          |
|                                                                                                                              |                                                                                                                                                           |       |          |
|                                                                                                                              |                                                                                                                                                           |       |          |
|                                                                                                                              |                                                                                                                                                           |       |          |
|                                                                                                                              |                                                                                                                                                           |       |          |
|                                                                                                                              |                                                                                                                                                           |       |          |
|                                                                                                                              |                                                                                                                                                           |       |          |
|                                                                                                                              |                                                                                                                                                           |       |          |
|                                                                                                                              |                                                                                                                                                           |       |          |
|                                                                                                                              |                                                                                                                                                           |       |          |
|                                                                                                                              |                                                                                                                                                           |       |          |
|                                                                                                                              |                                                                                                                                                           |       |          |
|                                                                                                                              |                                                                                                                                                           |       |          |
|                                                                                                                              |                                                                                                                                                           |       |          |
|                                                                                                                              |                                                                                                                                                           |       |          |
|                                                                                                                              |                                                                                                                                                           |       |          |
|                                                                                                                              |                                                                                                                                                           |       |          |
|                                                                                                                              |                                                                                                                                                           |       |          |
|                                                                                                                              |                                                                                                                                                           |       |          |
|                                                                                                                              |                                                                                                                                                           |       |          |
|                                                                                                                              |                                                                                                                                                           |       |          |
|                                                                                                                              |                                                                                                                                                           |       |          |
|                                                                                                                              |                                                                                                                                                           |       |          |
|                                                                                                                              |                                                                                                                                                           |       |          |
|                                                                                                                              |                                                                                                                                                           |       |          |
|                                                                                                                              |                                                                                                                                                           |       |          |
|                                                                                                                              |                                                                                                                                                           |       |          |
|                                                                                                                              |                                                                                                                                                           |       |          |
|                                                                                                                              |                                                                                                                                                           |       |          |
|                                                                                                                              |                                                                                                                                                           |       |          |
|                                                                                                                              |                                                                                                                                                           |       |          |
|                                                                                                                              |                                                                                                                                                           |       |          |
|                                                                                                                              |                                                                                                                                                           |       |          |
|                                                                                                                              |                                                                                                                                                           |       |          |
|                                                                                                                              |                                                                                                                                                           |       |          |
|                                                                                                                              |                                                                                                                                                           |       |          |
| 715022-206                                                                                                                   | O-Ring - Brown                                                                                                                                            |       | 1        |
| 715022-201                                                                                                                   | O-Ring - Black                                                                                                                                            |       | 1        |
| 116188-112                                                                                                                   | Valve Body, W24                                                                                                                                           |       | 1        |
| 717101-007                                                                                                                   | Fly Nut, Wilger                                                                                                                                           |       | 1        |
| 715022-204                                                                                                                   | O-Ring - Brown                                                                                                                                            |       | 1        |
|                                                                                                                              |                                                                                                                                                           |       |          |
| 716009-113                                                                                                                   | Plunger Assembly, Heavy Spring, 4 Slot                                                                                                                    |       | 1        |
| 625147-011                                                                                                                   | Coil Assembly, 12W Coil                                                                                                                                   |       | 1        |
|                                                                                                                              |                                                                                                                                                           |       |          |
| 625147-011                                                                                                                   | Coil Assembly, 12W Coil Description                                                                                                                       |       | 1        |
| 625147-011<br>Part Number                                                                                                    | Coil Assembly, 12W Coil<br>Description                                                                                                                    |       | 1        |
| 625147-011 Part Number Name Date                                                                                             | Coil Assembly, 12W Coil<br>Description                                                                                                                    | 2\\\/ | 1        |
| 625147-011<br>Part Number                                                                                                    | Coil Assembly, 12W Coil<br>Description                                                                                                                    |       | 1        |
| 625147-011 Part Number Name Date                                                                                             | Coil Assembly, 12W Coil<br>Description                                                                                                                    |       | 1        |
| 625147-011 Part Number Name Date                                                                                             | Coil Assembly, 12W Coil<br>Description<br>CapstanAG<br>TITLE:<br>Valve Assembly, W24, 1<br>4 Slot, Black, Heavy Spi<br>SIZE DWG No:                       |       | 1<br>Qty |
| 625147-011 Part Number Name Date                                                                                             | Coil Assembly, 12W Coil<br>Description                                                                                                                    |       | 1<br>Qty |
| 625147-011           Part Number           Name         Date           BLS         1/3/17           Image: Date         Date | Coil Assembly, 12W Coil<br>Description<br>CapstanAG<br>TITLE:<br>Valve Assembly, W24, 1<br>4 Slot, Black, Heavy Spi<br>SIZE<br>B<br>DWG No:<br>116390-113 | ring  | 1<br>Qty |