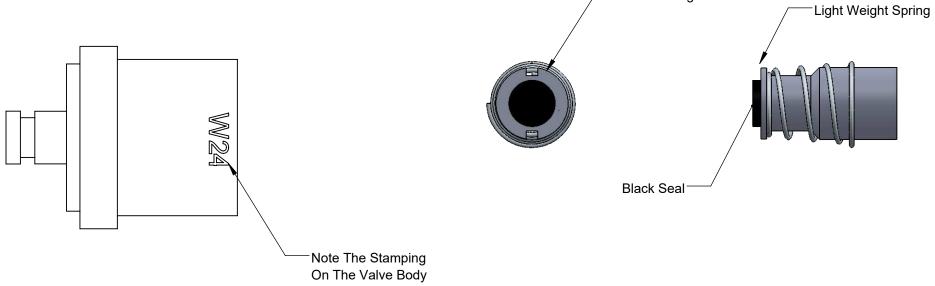

| REV | ECR  | DESCRIPTION        | DATE   | BY  |
|-----|------|--------------------|--------|-----|
| Α   | 2094 | Production Release | 1/3/17 | BLS |

| Item | Part Number | Description                        | Otv |
|------|-------------|------------------------------------|-----|
| 1    | 625147-011  | Coil Assembly, 12W Coil            | 1   |
| 2    | 716009-111  | Plunger Assembly, Standard, 2 Slot | 1   |
| 3    | 715022-204  | O-Ring - Brown                     | 1   |
| 4    | 717101-007  | Fly Nut, Wilger                    | 1   |
| 5    | 116188-112  | Valve Body 5/32 Orfice,W24         | 1   |
| 6    | 715022-201  | O-Ring - Black                     | 1   |
| 7    | 715022-206  | O-Ring - Brown                     | 1   |