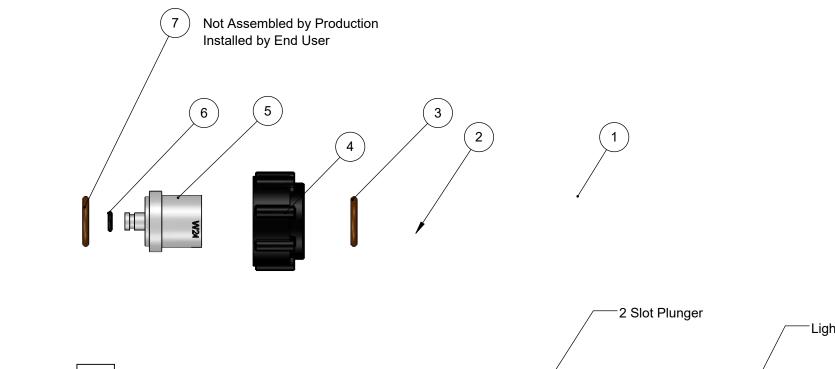

| REV | ECR  | DESCRIPTION        | DATE   | BY  |
|-----|------|--------------------|--------|-----|
| Α   | 2094 | Production Release | 1/3/17 | BLS |

| Item | Part Number | Description                        | Otv |
|------|-------------|------------------------------------|-----|
| 1    | 625147-011  | Coil Assembly, 12W Coil            | 1   |
| 2    | 716009-111  | Plunger Assembly, Standard, 2 Slot | 1   |
| 3    | 715022-204  | O-Ring - Brown                     | 1   |
| 4    | 717101-007  | Fly Nut, Wilger                    | 1   |
| 5    | 116188-112  | Valve Body 5/32 Orfice,W24         | 1   |
| 6    | 715022-201  | O-Ring - Black                     | 1   |
| 7    | 715022-206  | O-Ring - Brown                     | 1   |