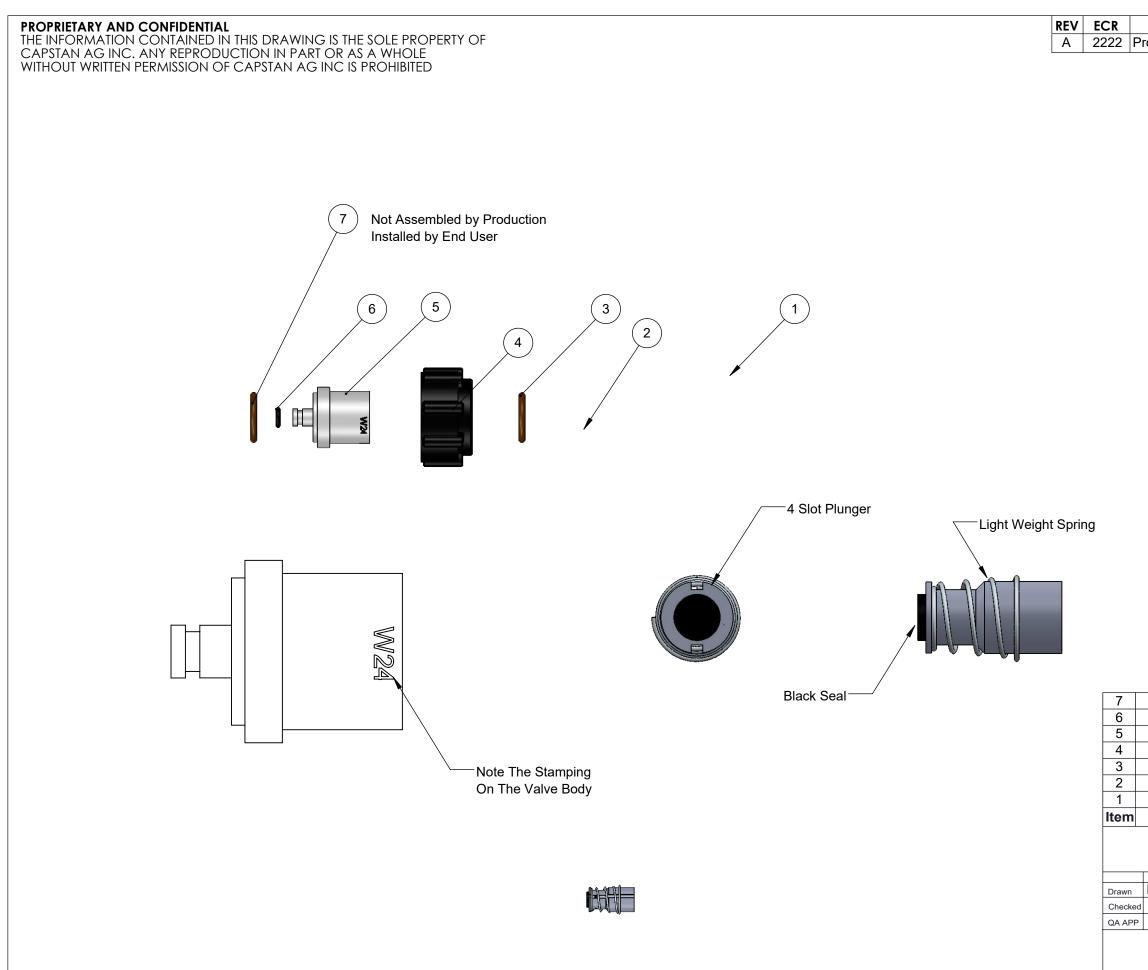

| DE                       | SCRIPTION                                     | DATE    | BY              |
|--------------------------|-----------------------------------------------|---------|-----------------|
| roduction Releas         |                                               | 9/15/17 | BLS             |
|                          |                                               | •       |                 |
|                          |                                               |         |                 |
|                          |                                               |         |                 |
|                          |                                               |         |                 |
|                          |                                               |         |                 |
|                          |                                               |         |                 |
|                          |                                               |         |                 |
|                          |                                               |         |                 |
|                          |                                               |         |                 |
|                          |                                               |         |                 |
|                          |                                               |         |                 |
|                          |                                               |         |                 |
|                          |                                               |         |                 |
|                          |                                               |         |                 |
|                          |                                               |         |                 |
|                          |                                               |         |                 |
|                          |                                               |         |                 |
|                          |                                               |         |                 |
|                          |                                               |         |                 |
|                          |                                               |         |                 |
|                          |                                               |         |                 |
|                          |                                               |         |                 |
|                          |                                               |         |                 |
|                          |                                               |         |                 |
|                          |                                               |         |                 |
|                          |                                               |         |                 |
|                          |                                               |         |                 |
|                          |                                               |         |                 |
|                          |                                               |         |                 |
|                          |                                               |         |                 |
|                          |                                               |         |                 |
|                          |                                               |         |                 |
|                          |                                               |         |                 |
|                          | - 1                                           |         |                 |
| 715022-206               | O-Ring - Brown                                |         | 1               |
| 715022-201<br>116188-112 | O-Ring - Black                                |         | 1               |
| 717101-007               | Valve Body 5/32 Orfice,W24<br>Fly Nut, Wilger |         | 1               |
| 715022-204               | O-Ring - Brown                                |         | 1               |
| 716009-114               | Plunger Assembly, Standard, 4                 | Slot    | 1               |
| 625147-011               | Coil Assembly, 12W Coil                       |         | 1               |
| Part Number              | Description                                   |         | Qty             |
|                          | Capstan AC                                    | ć       |                 |
| Name Date                |                                               |         |                 |
| BLS 9/15/17              | Velucionania de la bly, W2                    | 24 12\/ | /               |
|                          | 4 July, Mack, Standa                          | ard Sor | v               |
|                          |                                               |         | ina             |
|                          |                                               |         | ing             |
|                          | SIZE DWG No: 11000 1                          |         | ring<br>REV     |
| -                        | B DWG No: 116390-1                            | 09      | ing<br>REV<br>A |
| -                        | SIZE DWG No: 11000 1                          |         | ing<br>REV<br>A |