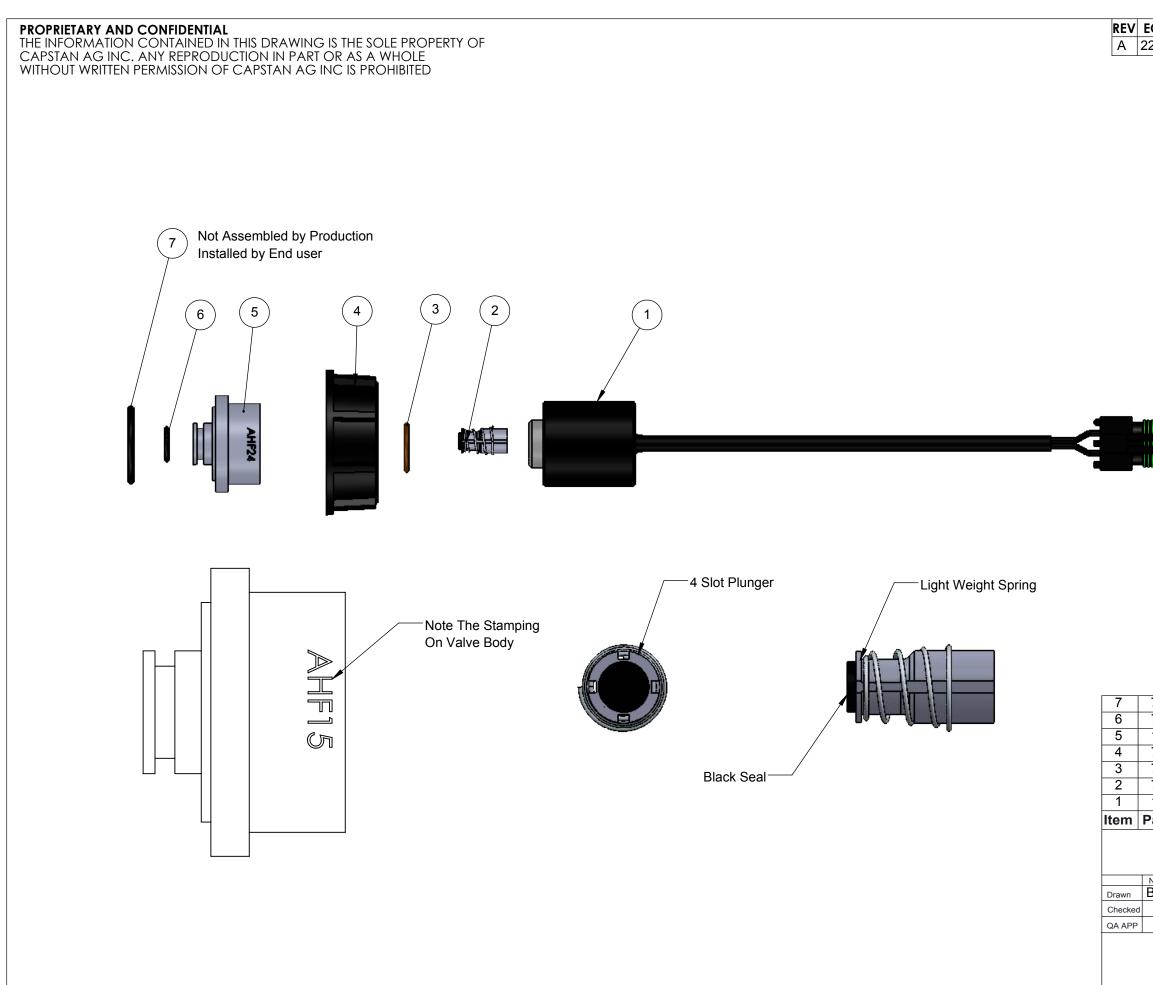

|                                                       |                                                                          | DESCRIPTION                                                                                                                                                                                                                                       | DATE              | BY                                                                                               |
|-------------------------------------------------------|--------------------------------------------------------------------------|---------------------------------------------------------------------------------------------------------------------------------------------------------------------------------------------------------------------------------------------------|-------------------|--------------------------------------------------------------------------------------------------|
| 2222                                                  | Productio                                                                | n Release                                                                                                                                                                                                                                         | 9/15/17           | BLS                                                                                              |
|                                                       |                                                                          |                                                                                                                                                                                                                                                   |                   |                                                                                                  |
|                                                       |                                                                          |                                                                                                                                                                                                                                                   |                   |                                                                                                  |
|                                                       |                                                                          |                                                                                                                                                                                                                                                   |                   |                                                                                                  |
|                                                       |                                                                          |                                                                                                                                                                                                                                                   |                   |                                                                                                  |
|                                                       |                                                                          |                                                                                                                                                                                                                                                   |                   |                                                                                                  |
|                                                       |                                                                          |                                                                                                                                                                                                                                                   |                   |                                                                                                  |
|                                                       |                                                                          |                                                                                                                                                                                                                                                   |                   |                                                                                                  |
|                                                       |                                                                          |                                                                                                                                                                                                                                                   |                   |                                                                                                  |
|                                                       |                                                                          |                                                                                                                                                                                                                                                   |                   |                                                                                                  |
|                                                       |                                                                          |                                                                                                                                                                                                                                                   |                   |                                                                                                  |
|                                                       |                                                                          |                                                                                                                                                                                                                                                   |                   |                                                                                                  |
|                                                       |                                                                          |                                                                                                                                                                                                                                                   |                   |                                                                                                  |
|                                                       |                                                                          |                                                                                                                                                                                                                                                   |                   |                                                                                                  |
|                                                       |                                                                          |                                                                                                                                                                                                                                                   |                   |                                                                                                  |
|                                                       |                                                                          |                                                                                                                                                                                                                                                   |                   |                                                                                                  |
|                                                       |                                                                          |                                                                                                                                                                                                                                                   |                   |                                                                                                  |
|                                                       |                                                                          |                                                                                                                                                                                                                                                   |                   |                                                                                                  |
|                                                       |                                                                          |                                                                                                                                                                                                                                                   |                   |                                                                                                  |
|                                                       |                                                                          |                                                                                                                                                                                                                                                   |                   |                                                                                                  |
|                                                       |                                                                          |                                                                                                                                                                                                                                                   |                   |                                                                                                  |
| m.                                                    |                                                                          |                                                                                                                                                                                                                                                   |                   |                                                                                                  |
|                                                       |                                                                          |                                                                                                                                                                                                                                                   |                   |                                                                                                  |
| ندي                                                   |                                                                          |                                                                                                                                                                                                                                                   |                   |                                                                                                  |
|                                                       |                                                                          |                                                                                                                                                                                                                                                   |                   |                                                                                                  |
|                                                       |                                                                          |                                                                                                                                                                                                                                                   |                   |                                                                                                  |
|                                                       |                                                                          |                                                                                                                                                                                                                                                   |                   |                                                                                                  |
|                                                       |                                                                          |                                                                                                                                                                                                                                                   |                   |                                                                                                  |
|                                                       |                                                                          |                                                                                                                                                                                                                                                   |                   |                                                                                                  |
|                                                       |                                                                          |                                                                                                                                                                                                                                                   |                   |                                                                                                  |
|                                                       |                                                                          |                                                                                                                                                                                                                                                   |                   |                                                                                                  |
|                                                       |                                                                          |                                                                                                                                                                                                                                                   |                   |                                                                                                  |
|                                                       |                                                                          |                                                                                                                                                                                                                                                   |                   |                                                                                                  |
|                                                       |                                                                          |                                                                                                                                                                                                                                                   |                   |                                                                                                  |
|                                                       |                                                                          |                                                                                                                                                                                                                                                   |                   |                                                                                                  |
|                                                       |                                                                          |                                                                                                                                                                                                                                                   |                   |                                                                                                  |
|                                                       |                                                                          |                                                                                                                                                                                                                                                   |                   |                                                                                                  |
|                                                       |                                                                          |                                                                                                                                                                                                                                                   |                   |                                                                                                  |
| 715                                                   | 022-215                                                                  | O-Ring - Black                                                                                                                                                                                                                                    |                   | 1                                                                                                |
|                                                       | 022-215<br>022-211                                                       | O-Ring - Black<br>O-Ring - Black                                                                                                                                                                                                                  |                   | 1                                                                                                |
| 715                                                   |                                                                          | O-Ring - Black<br>O-Ring - Black<br>Valve Body, AHF15                                                                                                                                                                                             |                   |                                                                                                  |
| 715<br>116                                            | 022-211                                                                  | O-Ring - Black<br>Valve Body, AHF15                                                                                                                                                                                                               |                   | 1                                                                                                |
| 715<br>116<br>717                                     | 022-211                                                                  | O-Ring - Black                                                                                                                                                                                                                                    |                   | 1                                                                                                |
| 715<br>116<br>717<br>715<br>716                       | 022-211<br>182-211<br>101-306<br>022-204<br>009-114                      | O-Ring - Black<br>Valve Body, AHF15<br>Fly Nut, Arag, High Flow<br>O-Ring - Brown                                                                                                                                                                 |                   | 1<br>1<br>1                                                                                      |
| 715<br>116<br>717<br>715<br>716                       | 022-211<br>182-211<br>101-306<br>022-204                                 | O-Ring - Black<br>Valve Body, AHF15<br>Fly Nut, Arag, High Flow                                                                                                                                                                                   |                   | 1<br>1<br>1<br>1                                                                                 |
| 715<br>116<br>717<br>715<br>716<br>116                | 022-211<br>182-211<br>101-306<br>022-204<br>009-114                      | O-Ring - Black<br>Valve Body, AHF15<br>Fly Nut, Arag, High Flow<br>O-Ring - Brown<br>Plunger Assy, Standard, 4 Slot                                                                                                                               |                   | 1<br>1<br>1<br>1<br>1                                                                            |
| 715<br>116<br>717<br>715<br>716<br>116                | 022-211<br>182-211<br>101-306<br>022-204<br>009-114<br>189-111           | O-Ring - Black<br>Valve Body, AHF15<br>Fly Nut, Arag, High Flow<br>O-Ring - Brown<br>Plunger Assy, Standard, 4 Slot<br>Coil Assembly, 7 W<br>Description                                                                                          |                   | 1<br>1<br>1<br>1<br>1<br>1<br>1                                                                  |
| 715<br>116<br>717<br>715<br>716<br>116                | 022-211<br>182-211<br>101-306<br>022-204<br>009-114<br>189-111           | O-Ring - Black<br>Valve Body, AHF15<br>Fly Nut, Arag, High Flow<br>O-Ring - Brown<br>Plunger Assy, Standard, 4 Slot<br>Coil Assembly, 7 W                                                                                                         |                   | 1<br>1<br>1<br>1<br>1<br>1<br>1                                                                  |
| 715<br>116<br>717<br>715<br>716<br>116<br><b>Part</b> | 022-211<br>182-211<br>101-306<br>022-204<br>009-114<br>189-111<br>Number | O-Ring - Black<br>Valve Body, AHF15<br>Fly Nut, Arag, High Flow<br>O-Ring - Brown<br>Plunger Assy, Standard, 4 Slot<br>Coil Assembly, 7 W<br>Description                                                                                          |                   | 1<br>1<br>1<br>1<br>1<br>1<br>Qty                                                                |
| 715<br>116<br>717<br>715<br>716<br>116<br><b>Part</b> | 022-211<br>182-211<br>101-306<br>022-204<br>009-114<br>189-111<br>Number | O-Ring - Black<br>Valve Body, AHF15<br>Fly Nut, Arag, High Flow<br>O-Ring - Brown<br>Plunger Assy, Standard, 4 Slot<br>Coil Assembly, 7 W<br>Description                                                                                          | =15, 7            | 1<br>1<br>1<br>1<br>1<br>0<br>0<br>0<br>0<br>0<br>0<br>0<br>0<br>0<br>0<br>0<br>0<br>0<br>0<br>0 |
| 715<br>116<br>717<br>715<br>716<br>116<br><b>Part</b> | 022-211<br>182-211<br>101-306<br>022-204<br>009-114<br>189-111<br>Number | O-Ring - Black<br>Valve Body, AHF15<br>Fly Nut, Arag, High Flow<br>O-Ring - Brown<br>Plunger Assy, Standard, 4 Slot<br>Coil Assembly, 7 W<br>Description                                                                                          | =15, 7<br>ard Spr | 1<br>1<br>1<br>1<br>1<br>0<br>0<br>0<br>0<br>0<br>0<br>0<br>0<br>0<br>0<br>0<br>0<br>0<br>0<br>0 |
| 715<br>116<br>717<br>715<br>716<br>116<br><b>Part</b> | 022-211<br>182-211<br>101-306<br>022-204<br>009-114<br>189-111<br>Number | O-Ring - Black<br>Valve Body, AHF15<br>Fly Nut, Arag, High Flow<br>O-Ring - Brown<br>Plunger Assy, Standard, 4 Slot<br>Coil Assembly, 7 W<br>Description<br>CapstanAG                                                                             | =15, 7<br>ard Spr | 1<br>1<br>1<br>1<br>1<br>1<br><b>Qty</b>                                                         |
| 715<br>116<br>717<br>715<br>716<br>116<br><b>Part</b> | 022-211<br>182-211<br>101-306<br>022-204<br>009-114<br>189-111<br>Number | O-Ring - Black<br>Valve Body, AHF15<br>Fly Nut, Arag, High Flow<br>O-Ring - Brown<br>Plunger Assy, Standard, 4 Slot<br>Coil Assembly, 7 W<br>Description<br>TITLE:<br>Valve Assembly, AHI<br>4 Slot, Black, Standa<br>SIZE DWG NO:<br>140000 0000 | ard Spr           | 1<br>1<br>1<br>1<br>1<br>1<br>Qty<br>W<br>ring                                                   |
| 715<br>116<br>717<br>715<br>716<br>116<br><b>Part</b> | 022-211<br>182-211<br>101-306<br>022-204<br>009-114<br>189-111<br>Number | O-Ring - Black<br>Valve Body, AHF15<br>Fly Nut, Arag, High Flow<br>O-Ring - Brown<br>Plunger Assy, Standard, 4 Slot<br>Coil Assembly, 7 W<br>Description<br>CapstanAG                                                                             | ard Spr           | 1<br>1<br>1<br>1<br>1<br>Qty<br>Fing                                                             |