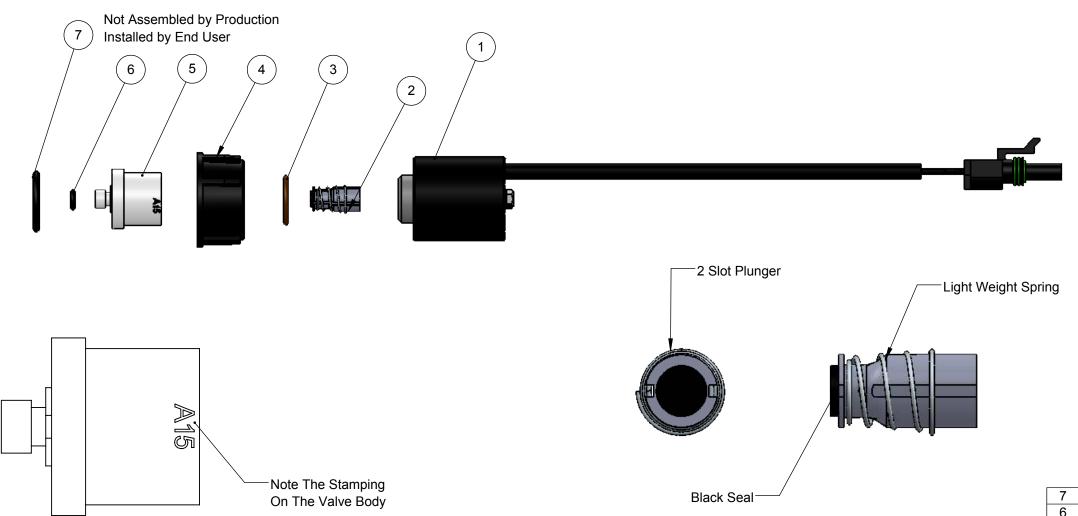

| <b>REV</b> | DESCRIPTION           | DATE    | BY  |
|------------|-----------------------|---------|-----|
| В          | Redrawn in SolidWorks | 8/22/12 | BLS |

| 09-111 PI | lunger Assy, Standard, 2 Slot<br>oil Assembly, 7 Watt | 1 1 |
|-----------|-------------------------------------------------------|-----|
|           |                                                       | 1   |
| 22-204    | -King - brown                                         | Т   |
| 22-204 O- | -Ring - Brown                                         | 1   |
| 01-006 FI | y Nut, Arag                                           | 1   |
| 82-111 Va | alve Body, A15                                        | 1   |
|           | -Ring - Black                                         | 1   |
|           |                                                       | 1   |
|           |                                                       |     |

## Capstan AG

|         | Name | Date    | Valve Assembly, A15, 7W       |         |           |       |        |  |
|---------|------|---------|-------------------------------|---------|-----------|-------|--------|--|
| Drawn   | JJG  | 5/21/04 |                               |         |           |       |        |  |
| Checked |      |         | 2 Slot, Black, Standard Sprin |         |           |       |        |  |
| QA APP  |      |         |                               | u Spii  | i ig      |       |        |  |
|         |      |         | SIZE                          | DWG No: | 440000 44 | 4     | REV    |  |
|         |      |         | B 116290-111 B                |         |           | В     |        |  |
|         |      |         | SCAL                          | E: No   | ne        | SHEET | 1 of 1 |  |