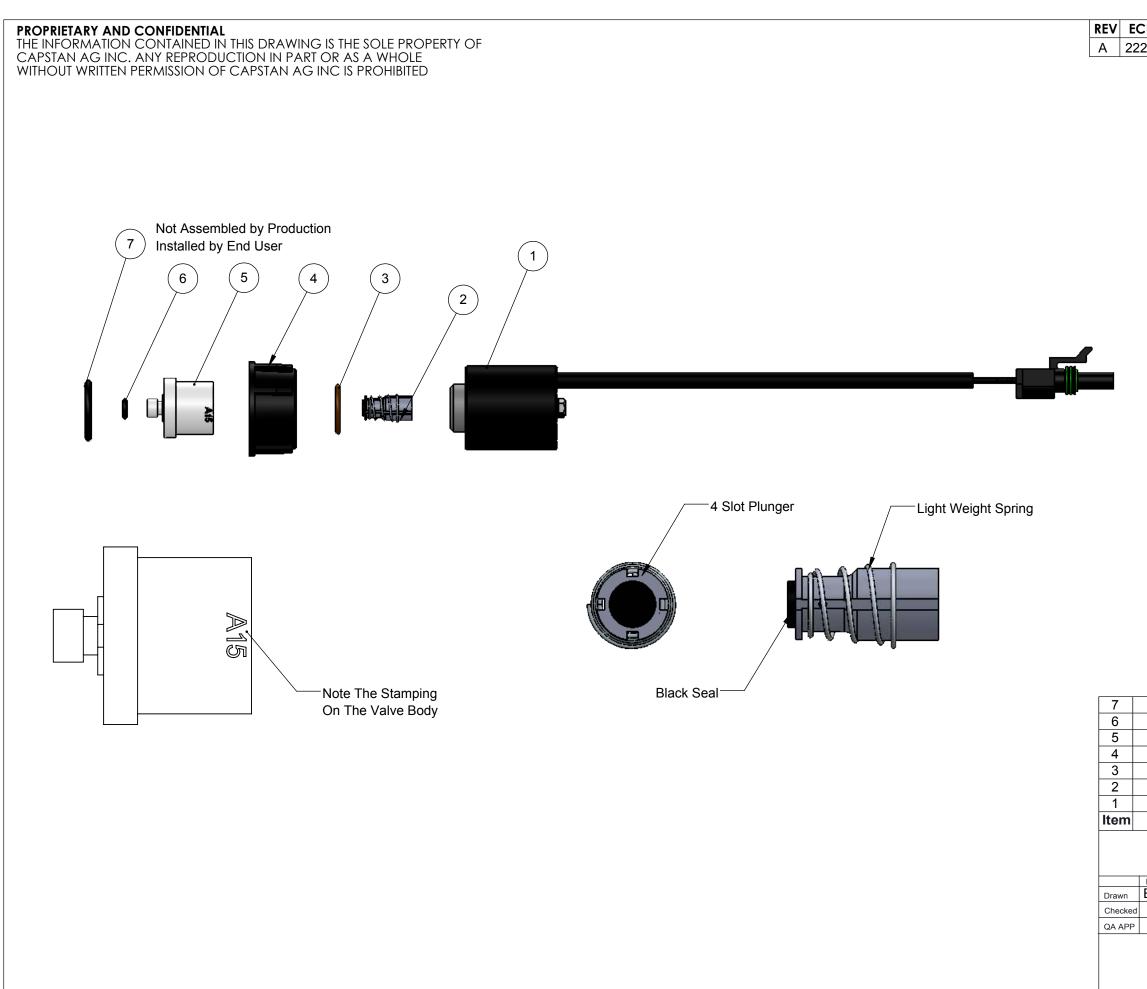

| <b>CR</b><br>222                                                                                         |                                                                                          | DESCRIPTION                                                                                                                                                 | DATE             | BY                                                 |
|----------------------------------------------------------------------------------------------------------|------------------------------------------------------------------------------------------|-------------------------------------------------------------------------------------------------------------------------------------------------------------|------------------|----------------------------------------------------|
|                                                                                                          | Production                                                                               |                                                                                                                                                             | 9/15/17          | BLS                                                |
|                                                                                                          | L                                                                                        |                                                                                                                                                             |                  | ·                                                  |
|                                                                                                          |                                                                                          |                                                                                                                                                             |                  |                                                    |
|                                                                                                          |                                                                                          |                                                                                                                                                             |                  |                                                    |
|                                                                                                          |                                                                                          |                                                                                                                                                             |                  |                                                    |
|                                                                                                          |                                                                                          |                                                                                                                                                             |                  |                                                    |
|                                                                                                          |                                                                                          |                                                                                                                                                             |                  |                                                    |
|                                                                                                          |                                                                                          |                                                                                                                                                             |                  |                                                    |
|                                                                                                          |                                                                                          |                                                                                                                                                             |                  |                                                    |
|                                                                                                          |                                                                                          |                                                                                                                                                             |                  |                                                    |
|                                                                                                          |                                                                                          |                                                                                                                                                             |                  |                                                    |
|                                                                                                          |                                                                                          |                                                                                                                                                             |                  |                                                    |
|                                                                                                          |                                                                                          |                                                                                                                                                             |                  |                                                    |
|                                                                                                          |                                                                                          |                                                                                                                                                             |                  |                                                    |
|                                                                                                          |                                                                                          |                                                                                                                                                             |                  |                                                    |
|                                                                                                          |                                                                                          |                                                                                                                                                             |                  |                                                    |
|                                                                                                          |                                                                                          |                                                                                                                                                             |                  |                                                    |
|                                                                                                          |                                                                                          |                                                                                                                                                             |                  |                                                    |
|                                                                                                          |                                                                                          |                                                                                                                                                             |                  |                                                    |
|                                                                                                          |                                                                                          |                                                                                                                                                             |                  |                                                    |
|                                                                                                          |                                                                                          |                                                                                                                                                             |                  |                                                    |
|                                                                                                          |                                                                                          |                                                                                                                                                             |                  |                                                    |
|                                                                                                          |                                                                                          |                                                                                                                                                             |                  |                                                    |
|                                                                                                          |                                                                                          |                                                                                                                                                             |                  |                                                    |
|                                                                                                          |                                                                                          |                                                                                                                                                             |                  |                                                    |
|                                                                                                          |                                                                                          |                                                                                                                                                             |                  |                                                    |
|                                                                                                          |                                                                                          |                                                                                                                                                             |                  |                                                    |
|                                                                                                          |                                                                                          |                                                                                                                                                             |                  |                                                    |
|                                                                                                          |                                                                                          |                                                                                                                                                             |                  |                                                    |
|                                                                                                          |                                                                                          |                                                                                                                                                             |                  |                                                    |
|                                                                                                          |                                                                                          |                                                                                                                                                             |                  |                                                    |
|                                                                                                          |                                                                                          |                                                                                                                                                             |                  |                                                    |
|                                                                                                          |                                                                                          |                                                                                                                                                             |                  |                                                    |
|                                                                                                          |                                                                                          |                                                                                                                                                             |                  |                                                    |
|                                                                                                          |                                                                                          |                                                                                                                                                             |                  |                                                    |
|                                                                                                          |                                                                                          |                                                                                                                                                             |                  |                                                    |
|                                                                                                          |                                                                                          |                                                                                                                                                             |                  |                                                    |
|                                                                                                          | 15022-205                                                                                | O-Ring - Black                                                                                                                                              |                  | 1                                                  |
| 7                                                                                                        | 15022-201                                                                                | O-Ring - Black                                                                                                                                              |                  | 1                                                  |
| 7 <sup>.</sup><br>1 <sup>.</sup>                                                                         | 15022-201<br>16182-111                                                                   | O-Ring - Black<br>Valve Body, A15                                                                                                                           |                  | 1<br>1                                             |
| 7 <sup>.</sup><br>1 <sup>.</sup><br>7 <sup>.</sup>                                                       | 15022-201<br>16182-111<br>17101-006                                                      | O-Ring - Black<br>Valve Body, A15<br>Fly Nut, Arag                                                                                                          |                  | 1<br>1<br>1                                        |
| 7 <sup>-</sup><br>1 <sup>-</sup><br>7 <sup>-</sup><br>7 <sup>-</sup>                                     | 15022-201<br>16182-111<br>17101-006<br>15022-204                                         | O-Ring - Black<br>Valve Body, A15<br>Fly Nut, Arag<br>O-Ring - Brown                                                                                        | lot              | 1<br>1<br>1<br>1                                   |
| 7 <sup>-</sup><br>1 <sup>-</sup><br>7 <sup>-</sup><br>7 <sup>-</sup><br>7 <sup>-</sup>                   | 15022-201<br>16182-111<br>17101-006<br>15022-204<br>16009-114                            | O-Ring - Black<br>Valve Body, A15<br>Fly Nut, Arag<br>O-Ring - Brown<br>Plunger Assy, Standard, 4 S                                                         | ilot             | 1<br>1<br>1                                        |
| 7 <sup>-</sup><br>1 <sup>-</sup><br>7 <sup>-</sup><br>7 <sup>-</sup><br>7 <sup>-</sup><br>1 <sup>-</sup> | 15022-201<br>16182-111<br>17101-006<br>15022-204                                         | O-Ring - Black<br>Valve Body, A15<br>Fly Nut, Arag<br>O-Ring - Brown<br>Plunger Assy, Standard, 4 S<br>Coil Assembly, 7 Watt                                | ilot             | 1<br>1<br>1<br>1<br>1<br>1                         |
| 7 <sup>-</sup><br>1 <sup>-</sup><br>7 <sup>-</sup><br>7 <sup>-</sup><br>7 <sup>-</sup><br>1 <sup>-</sup> | 15022-201<br>16182-111<br>17101-006<br>15022-204<br>16009-114<br>16189-111<br>Part Numbe | O-Ring - Black<br>Valve Body, A15<br>Fly Nut, Arag<br>O-Ring - Brown<br>Plunger Assy, Standard, 4 S<br>Coil Assembly, 7 Watt<br>r Description               | lot              | 1<br>1<br>1<br>1<br>1<br>1<br>1<br>1               |
| 7 <sup>-</sup><br>1 <sup>-</sup><br>7 <sup>-</sup><br>7 <sup>-</sup><br>7 <sup>-</sup><br>1 <sup>-</sup> | 15022-201<br>16182-111<br>17101-006<br>15022-204<br>16009-114<br>16189-111<br>Part Numbe | O-Ring - Black<br>Valve Body, A15<br>Fly Nut, Arag<br>O-Ring - Brown<br>Plunger Assy, Standard, 4 S<br>Coil Assembly, 7 Watt                                | ilot             | 1<br>1<br>1<br>1<br>1<br>1<br>1<br>1               |
| 7'<br>1'<br>7'<br>1'<br>P                                                                                | 15022-201<br>16182-111<br>17101-006<br>15022-204<br>16009-114<br>16189-111<br>Part Numbe | O-Ring - Black<br>Valve Body, A15<br>Fly Nut, Arag<br>O-Ring - Brown<br>Plunger Assy, Standard, 4 S<br>Coil Assembly, 7 Watt<br>r Description               | ilot             | 1<br>1<br>1<br>1<br>1<br>1<br>1<br>1               |
| 7 <sup>-</sup><br>1 <sup>-</sup><br>7 <sup>-</sup><br>7 <sup>-</sup><br>1 <sup>-</sup><br><b>P</b>       | 15022-201<br>16182-111<br>17101-006<br>15022-204<br>16009-114<br>16189-111<br>Part Numbe | O-Ring - Black<br>Valve Body, A15<br>Fly Nut, Arag<br>O-Ring - Brown<br>Plunger Assy, Standard, 4 S<br>Coil Assembly, 7 Watt<br>r Description               |                  | 1<br>1<br>1<br>1<br>1<br>1<br>1<br>1               |
| 7'<br>1'<br>7'<br>1'<br>P                                                                                | 15022-201<br>16182-111<br>17101-006<br>15022-204<br>16009-114<br>16189-111<br>Part Numbe | O-Ring - Black<br>Valve Body, A15<br>Fly Nut, Arag<br>O-Ring - Brown<br>Plunger Assy, Standard, 4 S<br>Coil Assembly, 7 Watt<br>rr Description<br>CapstanAG | 5, 7W            | 1<br>1<br>1<br>1<br>1<br>1<br>1<br>0<br><b>Qty</b> |
| 7'<br>1'<br>7'<br>1'<br>P                                                                                | 15022-201<br>16182-111<br>17101-006<br>15022-204<br>16009-114<br>16189-111<br>Part Numbe | O-Ring - Black<br>Valve Body, A15<br>Fly Nut, Arag<br>O-Ring - Brown<br>Plunger Assy, Standard, 4 S<br>Coil Assembly, 7 Watt<br>or Description<br>CapstanAG | 5, 7W<br>rd Spri | 1<br>1<br>1<br>1<br>1<br>1<br>1<br>0<br>ty         |
| 7'<br>1'<br>7'<br>1'<br>P                                                                                | 15022-201<br>16182-111<br>17101-006<br>15022-204<br>16009-114<br>16189-111<br>Part Numbe | O-Ring - Black<br>Valve Body, A15<br>Fly Nut, Arag<br>O-Ring - Brown<br>Plunger Assy, Standard, 4 S<br>Coil Assembly, 7 Watt<br>r Description<br>CapstanAG  | 5, 7W<br>rd Spri | 1<br>1<br>1<br>1<br>1<br>1<br>1<br>0<br><b>Qty</b> |
| 7'<br>1'<br>7'<br>1'<br>P                                                                                | 15022-201<br>16182-111<br>17101-006<br>15022-204<br>16009-114<br>16189-111<br>Part Numbe | O-Ring - Black<br>Valve Body, A15<br>Fly Nut, Arag<br>O-Ring - Brown<br>Plunger Assy, Standard, 4 S<br>Coil Assembly, 7 Watt<br>or Description<br>CapstanAG | 5, 7W<br>rd Spri | 1<br>1<br>1<br>1<br>1<br>1<br>0<br>ty              |