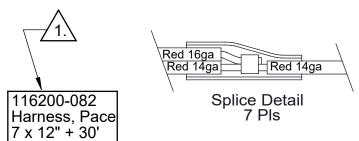

Notes:

1. Label as required.

| EV  | ECK  | DESCRIPTION        | DATE    | BY  |
|-----|------|--------------------|---------|-----|
| A 1 | 1041 | Production Release | 2/11/15 | BLS |

| ltem                     | Part Number | Description | Qty |  |
|--------------------------|-------------|-------------|-----|--|
| CAPSTAN AG SYSTEMS, INC. |             |             |     |  |

Ag Systems, Inc. 101 N. KANSAS AVE., TOPEKA, KS 66603

SIZE

В

DWG No:

SCALE: None

Harness, Pace 7 x 12" + 30'

116200-082

REV