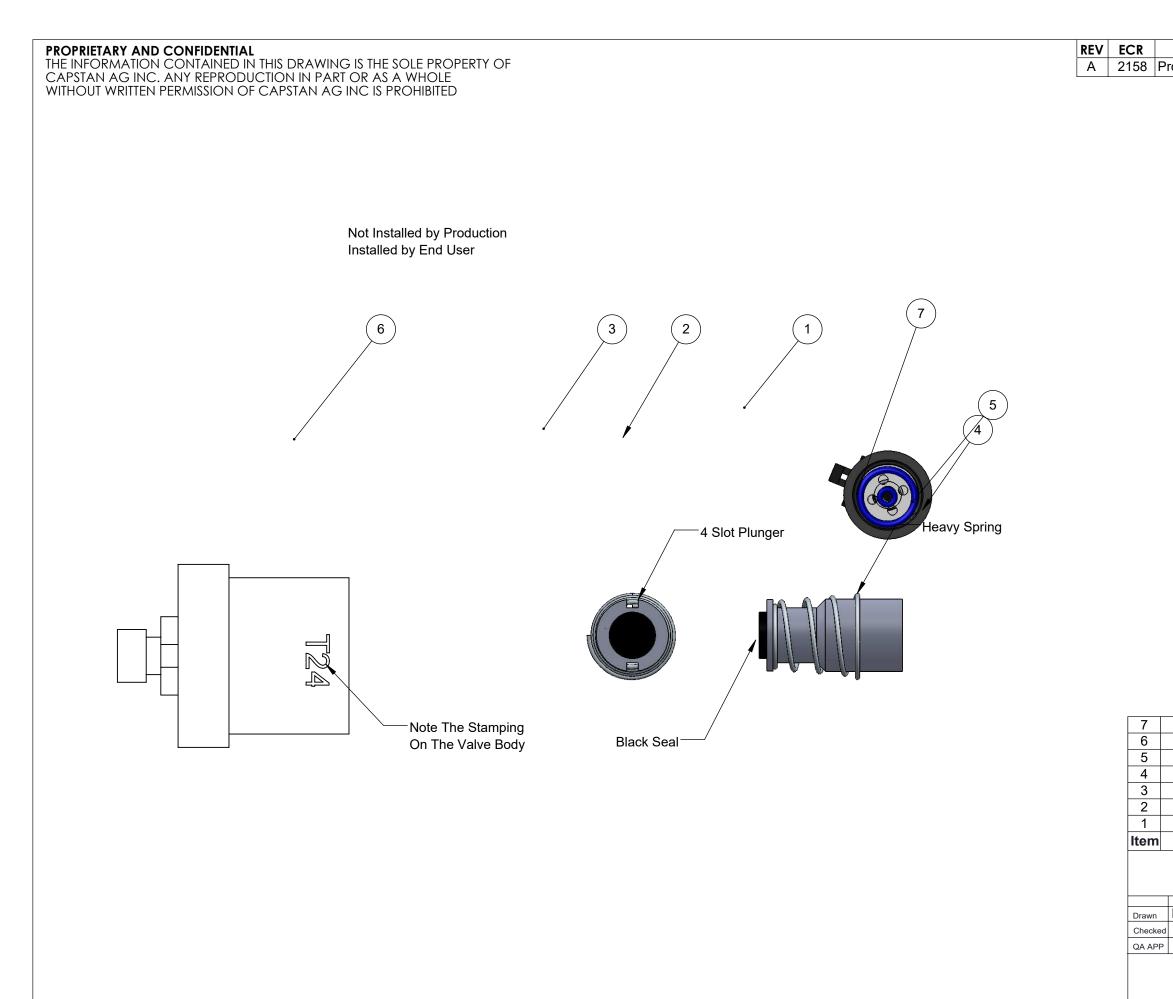

| DES                      | CRIPTION                   |                     | DATE        | BY       |
|--------------------------|----------------------------|---------------------|-------------|----------|
| roduction Releas         | e                          |                     | 4/3/17      | BLS      |
|                          |                            |                     |             |          |
|                          |                            |                     |             |          |
|                          |                            |                     |             |          |
|                          |                            |                     |             |          |
|                          |                            |                     |             |          |
|                          |                            |                     |             |          |
|                          |                            |                     |             |          |
|                          |                            |                     |             |          |
|                          |                            |                     |             |          |
|                          |                            |                     |             |          |
|                          |                            |                     |             |          |
|                          |                            |                     |             |          |
|                          |                            |                     |             |          |
|                          |                            |                     |             |          |
|                          |                            |                     |             |          |
|                          |                            |                     |             |          |
|                          |                            |                     |             |          |
|                          |                            |                     |             |          |
|                          |                            |                     |             |          |
|                          |                            |                     |             |          |
|                          |                            |                     |             |          |
|                          |                            |                     |             |          |
|                          |                            |                     |             |          |
|                          |                            |                     |             |          |
|                          |                            |                     |             |          |
|                          |                            |                     |             |          |
|                          |                            |                     |             |          |
|                          |                            |                     |             |          |
|                          |                            |                     |             |          |
|                          |                            |                     |             |          |
|                          |                            |                     |             |          |
|                          |                            |                     |             |          |
|                          |                            |                     |             |          |
|                          |                            |                     |             |          |
| 715000 000               |                            |                     |             | 1        |
| 715022-202<br>715022-200 | O-Ring - Blu               |                     |             | 1        |
| 116186-112               | O-Ring - Blu<br>Valve Body |                     |             | 1        |
| 717101-105               | Fly Nut, Tee               |                     |             | 1        |
| 715022-204               | O-Ring - Bro               |                     |             | 1        |
| 716009-113               |                            | , Heavy Spring, 4 S | Slot        | 1        |
| 625147-011               | Coil Assemb                |                     |             | 1        |
| Part Number              |                            | Description         |             | Qty      |
|                          |                            | ostanAG             |             |          |
|                          | ~ Cal                      | JSTANAC             | ,<br>,      |          |
| Name Date   BLS 3/28/17  |                            | • ··                |             |          |
| 013 3/28/17              |                            | Assembly, T24       |             |          |
|                          | 4 Slot,                    | Black, Heavy        | Spring      |          |
|                          |                            |                     |             |          |
|                          | SIZE DWG No:               |                     | 4.0         | REV      |
|                          |                            | 116190-1            | 13          | REV<br>A |
| -                        | SIZE DWG No:               |                     | 13<br>SHEET | A        |