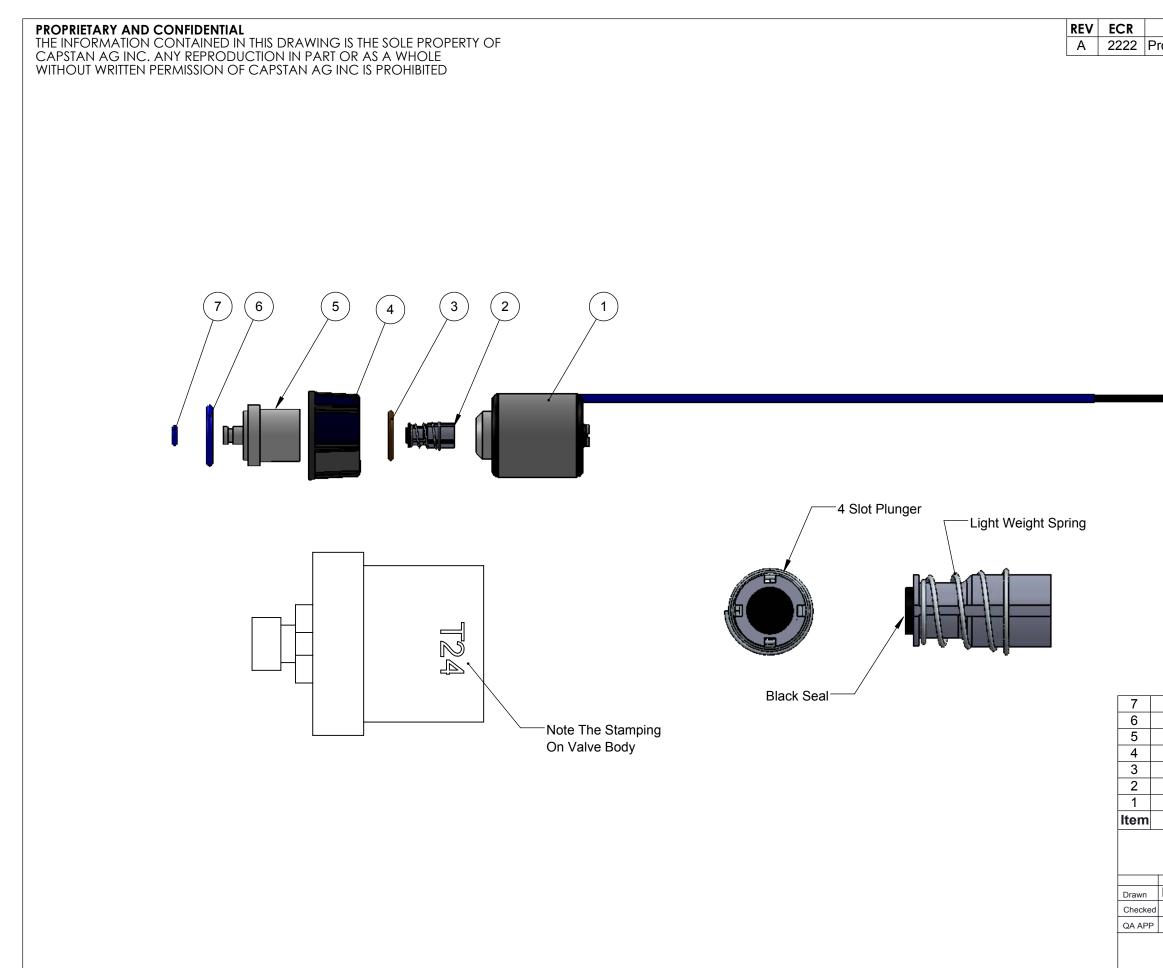

| DES                                                                                                                                     | CRIPTION                                                                                                                                                                                  | DATE                                      | BY                                         |
|-----------------------------------------------------------------------------------------------------------------------------------------|-------------------------------------------------------------------------------------------------------------------------------------------------------------------------------------------|-------------------------------------------|--------------------------------------------|
| oduction Release                                                                                                                        |                                                                                                                                                                                           | 9/15/17                                   | BLS                                        |
|                                                                                                                                         |                                                                                                                                                                                           |                                           |                                            |
|                                                                                                                                         |                                                                                                                                                                                           |                                           |                                            |
|                                                                                                                                         |                                                                                                                                                                                           |                                           |                                            |
|                                                                                                                                         |                                                                                                                                                                                           |                                           |                                            |
|                                                                                                                                         |                                                                                                                                                                                           |                                           |                                            |
|                                                                                                                                         |                                                                                                                                                                                           |                                           |                                            |
|                                                                                                                                         |                                                                                                                                                                                           |                                           |                                            |
|                                                                                                                                         |                                                                                                                                                                                           |                                           |                                            |
|                                                                                                                                         |                                                                                                                                                                                           |                                           |                                            |
|                                                                                                                                         |                                                                                                                                                                                           |                                           |                                            |
|                                                                                                                                         |                                                                                                                                                                                           |                                           |                                            |
|                                                                                                                                         |                                                                                                                                                                                           |                                           |                                            |
|                                                                                                                                         |                                                                                                                                                                                           |                                           |                                            |
|                                                                                                                                         |                                                                                                                                                                                           |                                           |                                            |
|                                                                                                                                         |                                                                                                                                                                                           |                                           |                                            |
|                                                                                                                                         |                                                                                                                                                                                           |                                           |                                            |
|                                                                                                                                         | ,                                                                                                                                                                                         |                                           |                                            |
|                                                                                                                                         |                                                                                                                                                                                           |                                           |                                            |
|                                                                                                                                         |                                                                                                                                                                                           |                                           |                                            |
|                                                                                                                                         |                                                                                                                                                                                           |                                           |                                            |
|                                                                                                                                         |                                                                                                                                                                                           |                                           |                                            |
|                                                                                                                                         |                                                                                                                                                                                           |                                           |                                            |
|                                                                                                                                         |                                                                                                                                                                                           |                                           |                                            |
|                                                                                                                                         |                                                                                                                                                                                           |                                           |                                            |
|                                                                                                                                         |                                                                                                                                                                                           |                                           |                                            |
|                                                                                                                                         |                                                                                                                                                                                           |                                           |                                            |
|                                                                                                                                         |                                                                                                                                                                                           |                                           |                                            |
|                                                                                                                                         |                                                                                                                                                                                           |                                           |                                            |
|                                                                                                                                         |                                                                                                                                                                                           |                                           |                                            |
|                                                                                                                                         |                                                                                                                                                                                           |                                           |                                            |
|                                                                                                                                         |                                                                                                                                                                                           |                                           |                                            |
|                                                                                                                                         |                                                                                                                                                                                           |                                           |                                            |
|                                                                                                                                         |                                                                                                                                                                                           |                                           |                                            |
|                                                                                                                                         |                                                                                                                                                                                           |                                           |                                            |
|                                                                                                                                         |                                                                                                                                                                                           |                                           |                                            |
| 715022-202                                                                                                                              | O-Ring - Blue                                                                                                                                                                             |                                           | 1                                          |
| 715022-200                                                                                                                              | O-Ring - Blue                                                                                                                                                                             |                                           | 1                                          |
| 715022-200<br>116186-112                                                                                                                | O-Ring - Blue<br>Valve Body T24                                                                                                                                                           |                                           | 1                                          |
| 715022-200<br>116186-112<br>717101-105                                                                                                  | O-Ring - Blue<br>Valve Body T24<br>Fly Nut, Tee-Jet                                                                                                                                       |                                           | 1                                          |
| 715022-200<br>116186-112                                                                                                                | O-Ring - Blue<br>Valve Body T24<br>Fly Nut, Tee-Jet<br>O-Ring - Brown                                                                                                                     | d. 4 Slot                                 | 1<br>1<br>1                                |
| 715022-200<br>116186-112<br>717101-105<br>715022-204                                                                                    | O-Ring - Blue<br>Valve Body T24<br>Fly Nut, Tee-Jet<br>O-Ring - Brown<br>Plunger Assy, Standar                                                                                            | d, 4 Slot                                 | 1<br>1<br>1<br>1                           |
| 715022-200<br>116186-112<br>717101-105<br>715022-204<br>716009-114                                                                      | O-Ring - Blue<br>Valve Body T24<br>Fly Nut, Tee-Jet<br>O-Ring - Brown                                                                                                                     |                                           | 1<br>1<br>1<br>1<br>1<br>1                 |
| 715022-200<br>116186-112<br>717101-105<br>715022-204<br>716009-114<br>625147-011                                                        | O-Ring - Blue<br>Valve Body T24<br>Fly Nut, Tee-Jet<br>O-Ring - Brown<br>Plunger Assy, Standar<br>Coil Assembly, 12W<br>Descrip                                                           | otion                                     | 1<br>1<br>1<br>1<br>1<br>1<br>1            |
| 715022-200<br>116186-112<br>717101-105<br>715022-204<br>716009-114<br>625147-011                                                        | O-Ring - Blue<br>Valve Body T24<br>Fly Nut, Tee-Jet<br>O-Ring - Brown<br>Plunger Assy, Standar<br>Coil Assembly, 12W<br>Descrip                                                           | otion                                     | 1<br>1<br>1<br>1<br>1<br>1<br>1            |
| 715022-200<br>116186-112<br>717101-105<br>715022-204<br>716009-114<br>625147-011<br>Part Number                                         | O-Ring - Blue<br>Valve Body T24<br>Fly Nut, Tee-Jet<br>O-Ring - Brown<br>Plunger Assy, Standar<br>Coil Assembly, 12W<br>Descrip                                                           | otion                                     | 1<br>1<br>1<br>1<br>1<br>1<br>1            |
| 715022-200<br>116186-112<br>717101-105<br>715022-204<br>716009-114<br>625147-011<br>Part Number                                         | O-Ring - Blue<br>Valve Body T24<br>Fly Nut, Tee-Jet<br>O-Ring - Brown<br>Plunger Assy, Standar<br>Coil Assembly, 12W<br>Descrip                                                           | ntion<br>IAG                              | 1<br>1<br>1<br>1<br>1<br>1<br>0<br>Qty     |
| 715022-200   116186-112   717101-105   715022-204   716009-114   625147-011   Part Number                                               | O-Ring - Blue<br>Valve Body T24<br>Fly Nut, Tee-Jet<br>O-Ring - Brown<br>Plunger Assy, Standar<br>Coil Assembly, 12W<br>Descrip<br>Capstan                                                | ntion<br>IAG<br>y, T24, 12V               | 1<br>1<br>1<br>1<br>1<br>Qty               |
| 715022-200     116186-112     717101-105     715022-204     716009-114     625147-011     Part Number     Name   Date     9/15/17       | O-Ring - Blue<br>Valve Body T24<br>Fly Nut, Tee-Jet<br>O-Ring - Brown<br>Plunger Assy, Standar<br>Coil Assembly, 12W<br>Descrip<br>Capstar<br>TLE:<br>Valve Assembly<br>4 Slot, Black, St | ntion<br>IAG<br>y, T24, 12V               | 1<br>1<br>1<br>1<br>0<br>1<br>0<br>0<br>ty |
| 715022-200     116186-112     717101-105     715022-204     716009-114     625147-011     Part Number     Name   Date     9/15/17       | O-Ring - Blue<br>Valve Body T24<br>Fly Nut, Tee-Jet<br>O-Ring - Brown<br>Plunger Assy, Standar<br>Coil Assembly, 12W<br>Descrip<br>Capstan                                                | otion<br>IAG<br>y, T24, 12V<br>andard Spr | I<br>I<br>I<br>I<br>Qty<br>V<br>ring       |
| 715022-200     116186-112     717101-105     715022-204     716009-114     625147-011     Part Number     Name   Date     BLS   9/15/17 | O-Ring - Blue<br>Valve Body T24<br>Fly Nut, Tee-Jet<br>O-Ring - Brown<br>Plunger Assy, Standar<br>Coil Assembly, 12W<br>Descrip<br>Capstar                                                | ntion<br>IAG<br>y, T24, 12V               | 1   1   1   1   1   Qty                    |