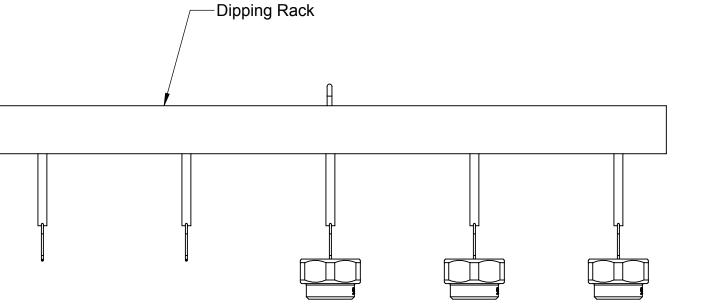

Racking Instructions: Must be a two point contact in larger end ID thread at center of thread depth. No air bubbles permitted, agitation required. Preferably rack with large ID thread in the up position to reduce any chance of air bubbles.

| Desc                                            | ription                                         |     | Date     | By       |
|-------------------------------------------------|-------------------------------------------------|-----|----------|----------|
| age 1                                           |                                                 |     | 12/26/18 | BLS      |
|                                                 |                                                 |     |          |          |
|                                                 |                                                 |     |          |          |
|                                                 |                                                 |     |          |          |
|                                                 |                                                 |     |          |          |
|                                                 |                                                 |     |          |          |
|                                                 |                                                 |     |          |          |
|                                                 |                                                 |     |          |          |
|                                                 |                                                 |     |          |          |
|                                                 |                                                 |     |          |          |
|                                                 |                                                 |     |          |          |
|                                                 |                                                 |     |          |          |
| $\langle \ \ \ \ \ \ \ \ \ \ \ \ \ \ \ \ \ \ \$ |                                                 |     |          |          |
| $\sim$                                          |                                                 |     |          |          |
|                                                 | $\langle \ \ \ \ \ \ \ \ \ \ \ \ \ \ \ \ \ \ \$ | >   |          |          |
|                                                 | $\sim$                                          |     |          |          |
|                                                 |                                                 |     |          |          |
|                                                 |                                                 |     |          |          |
|                                                 |                                                 |     |          |          |
|                                                 |                                                 |     |          |          |
|                                                 |                                                 |     |          |          |
|                                                 | SIL                                             |     |          |          |
| f FlyBody—                                      |                                                 |     |          |          |
| i i iybody                                      |                                                 |     |          |          |
|                                                 |                                                 |     |          |          |
|                                                 |                                                 |     |          |          |
|                                                 |                                                 |     |          |          |
|                                                 |                                                 |     |          |          |
|                                                 |                                                 |     |          |          |
|                                                 |                                                 |     |          |          |
|                                                 |                                                 |     |          |          |
|                                                 |                                                 |     |          |          |
|                                                 |                                                 |     |          |          |
|                                                 |                                                 |     |          |          |
|                                                 | CapstanA                                        | G   |          |          |
| Name Date<br>BLS 12/26/18                       |                                                 |     | Taa lat  |          |
|                                                 |                                                 |     | TeeJet,  |          |
|                                                 |                                                 |     | T40      |          |
|                                                 | B DWG No: 116                                   | 518 | 6-005    | A        |
|                                                 | SCALE: None                                     |     | SHEET    | Г 1 of 1 |
|                                                 | L                                               |     |          |          |