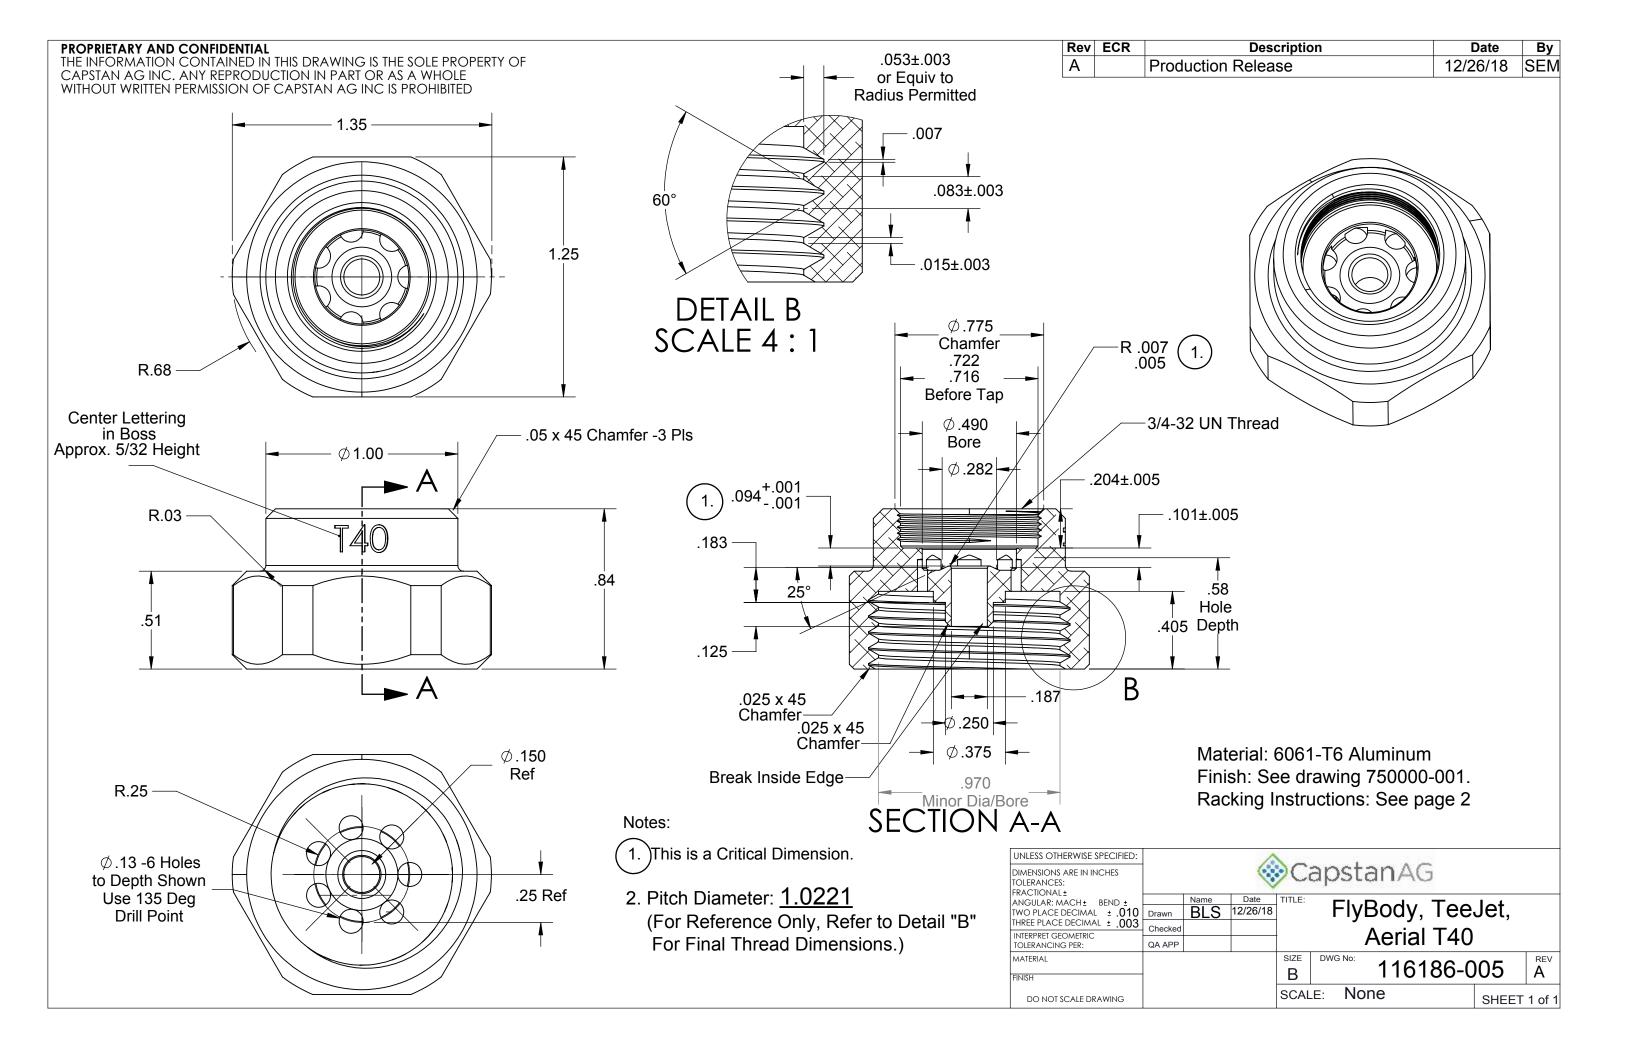

Large ID Thread of

UNLESS OTHERWISE SPECIFIED: DIMENSIONS ARE IN INCHES TOLERANCES: FRACTIONAL± ANGULAR: MACH± BEND± TWO PLACE DECIMAL± THREE PLACE DECIMAL± INTERPRET GEOMETRIC TOLERANCING PER: MATERIAL FINISH DO NOT SCALE DRAWING

Racking Instructions: Must be a two point contact in larger end ID thread at center of thread depth. No air bubbles permitted, agitation required. Preferably rack with large ID thread in the up position to reduce any chance of air bubbles.