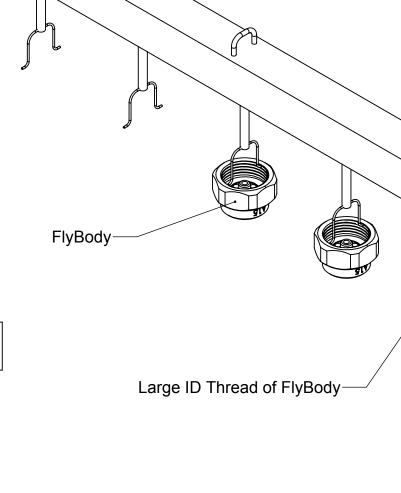

| Rev | ECR  | Description | Date    | Ву  | Ap |
|-----|------|-------------|---------|-----|----|
| D   | 2415 | See Page 1  | 2/28/19 | BLS |    |

-Dipping Rack

Racking Instructions: Must be a two point contact in larger end ID thread at center of thread depth. No air bubbles permitted, agitation required. Preferably rack with large ID thread in the up position to reduce any chance of air bubbles.