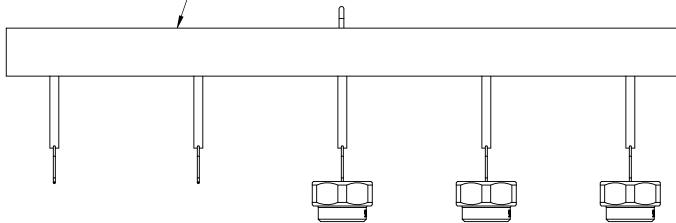

| Rev | ECR  | Description | Date    | Ву  | Ap |
|-----|------|-------------|---------|-----|----|
| D   | 2415 | See Page 1  | 2/28/19 | BLS |    |

-Dipping Rack

Racking Instructions: Must be a two point contact in larger end ID thread at center of thread depth. No air bubbles permitted, agitation required. Preferably rack with large ID thread in the up position to reduce any chance of air bubbles.