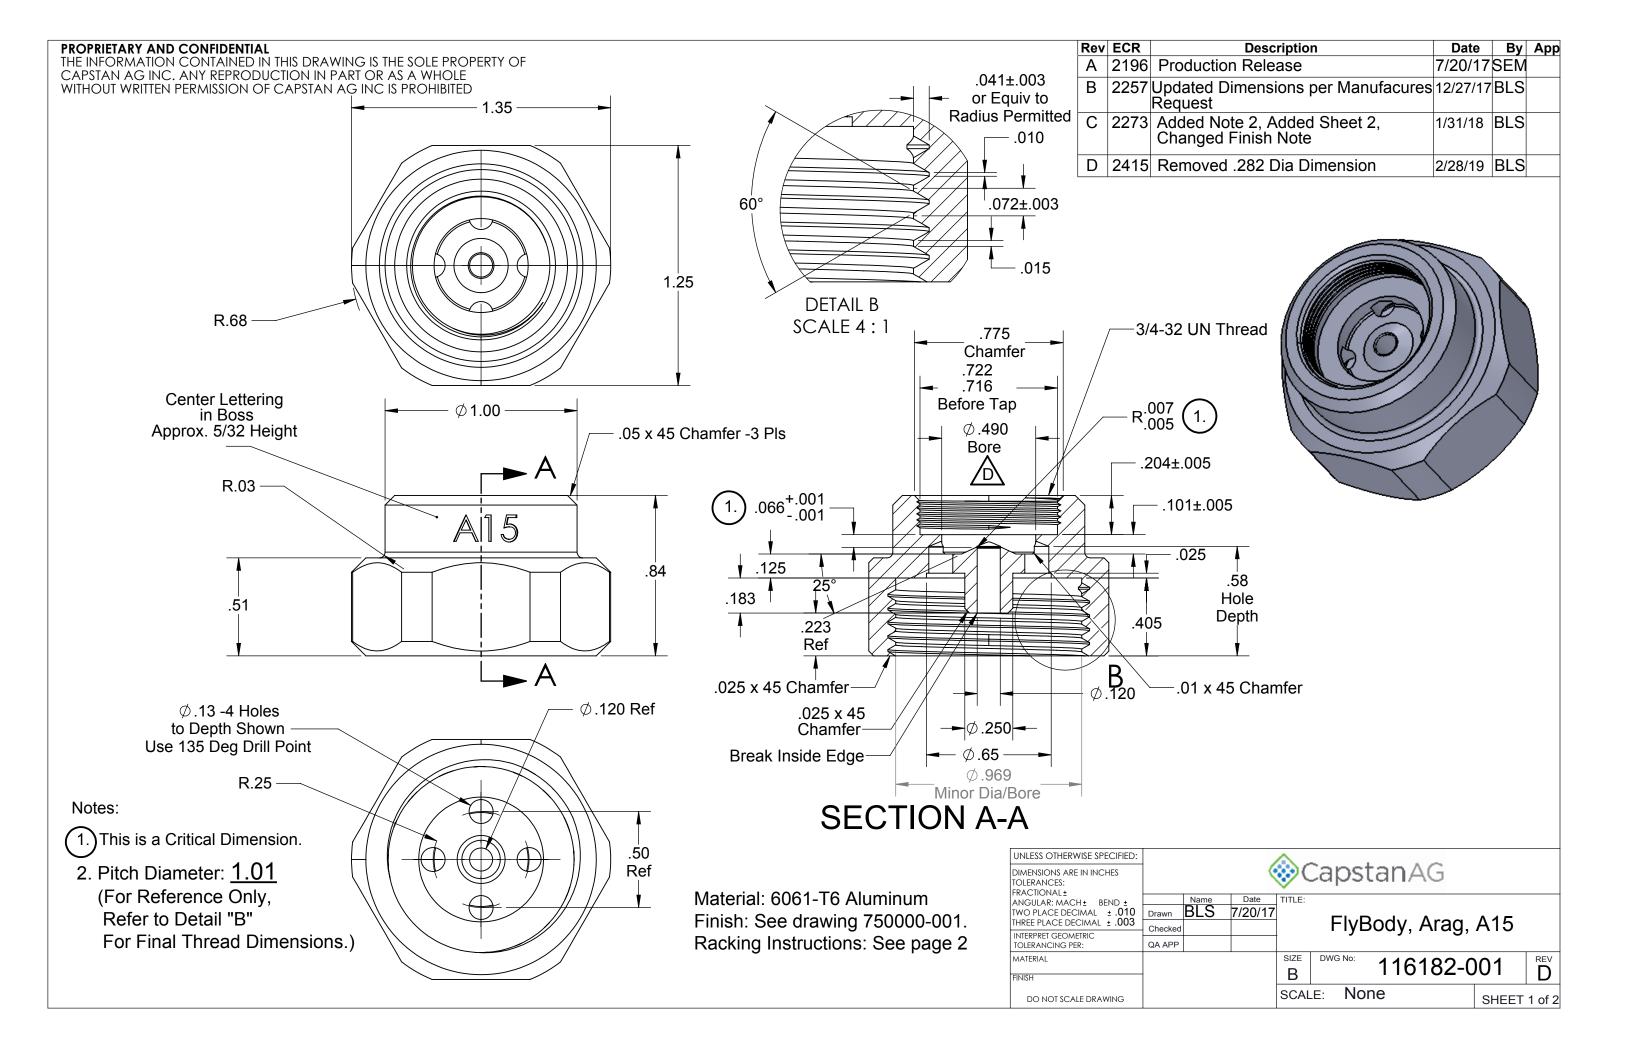

PROPRIETARY AND CONFIDENTIAL

THE INFORMATION CONTAINED IN THIS DRAWING IS THE SOLE PROPERTY OF CAPSTAN AG INC. ANY REPRODUCTION IN PART OR AS A WHOLE WITHOUT WRITTEN PERMISSION OF CAPSTAN AG INC IS PROHIBITED

| Rev | ECR  | Description | Date    | Ву  | Ap |
|-----|------|-------------|---------|-----|----|
| D   | 2415 | See Page 1  | 2/28/19 | BLS |    |

-Dipping Rack

Racking Instructions: Must be a two point contact in larger end ID thread at center of thread depth. No air bubbles permitted, agitation required. Preferably rack with large ID thread in the up position to reduce any chance of air bubbles.