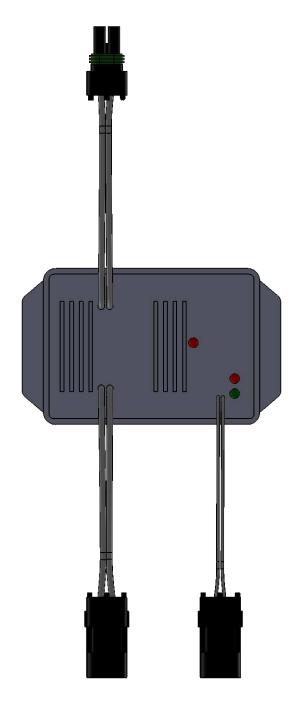

|   |        | Name | Date    | TITLE:        |                       | -     |        |  |  |  |  |
|---|--------|------|---------|---------------|-----------------------|-------|--------|--|--|--|--|
| D | rawn   | BLS  | 10/2317 | ]             | Motor                 |       |        |  |  |  |  |
| С | hecked |      |         | Driver Module |                       |       |        |  |  |  |  |
| Q | A APP  |      |         |               | Driver Module         |       |        |  |  |  |  |
|   |        |      |         | SIZE          | DWG No:               | 4.0   | REV    |  |  |  |  |
|   |        |      |         | В             | 115600-0 <sub>4</sub> | 49    | Α      |  |  |  |  |
|   |        |      |         | SCAL          | .e: None              | SHEET | 1 of 1 |  |  |  |  |