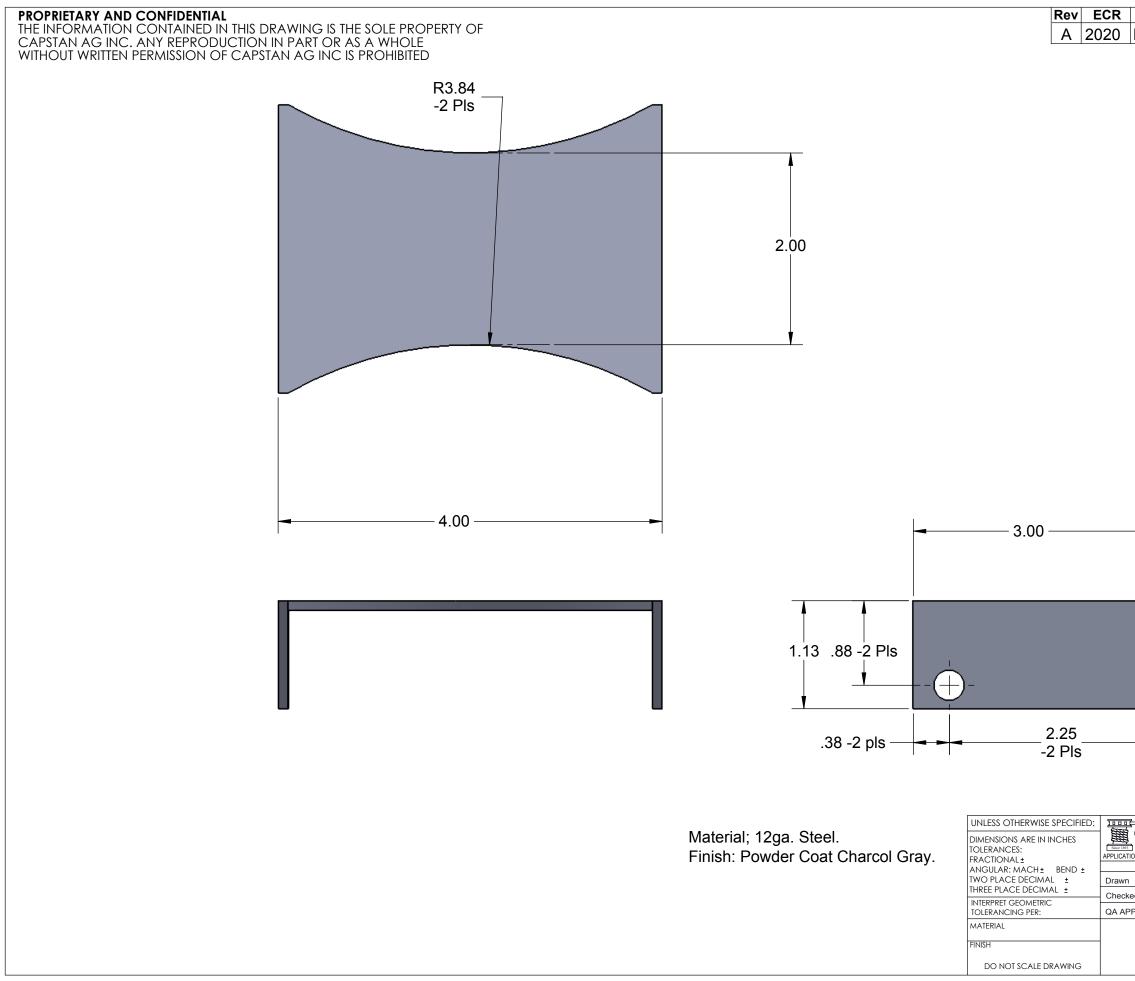

| Da                                         | escription       |                    | Date        | D <sub>1</sub> | Ann      |
|--------------------------------------------|------------------|--------------------|-------------|----------------|----------|
| Production Re                              |                  |                    | 4/1/16      | BLS            | Арр      |
| F TOULICIION RE                            | icase            |                    | +/ 1/ 10    | DLO            |          |
|                                            |                  |                    |             |                |          |
|                                            |                  |                    |             |                |          |
|                                            |                  |                    |             |                |          |
|                                            |                  |                    |             |                |          |
|                                            |                  |                    |             |                |          |
|                                            |                  |                    |             |                |          |
|                                            |                  |                    |             |                |          |
|                                            |                  |                    |             |                |          |
|                                            |                  |                    |             |                |          |
|                                            |                  |                    |             |                |          |
|                                            |                  |                    |             |                |          |
|                                            |                  |                    |             |                |          |
|                                            |                  |                    |             |                |          |
|                                            |                  |                    |             |                |          |
|                                            |                  |                    |             |                |          |
|                                            |                  |                    |             |                |          |
|                                            |                  |                    |             |                |          |
|                                            |                  |                    |             |                |          |
|                                            |                  |                    |             |                |          |
|                                            |                  |                    |             |                |          |
|                                            |                  |                    |             |                |          |
|                                            |                  |                    |             |                |          |
|                                            |                  |                    |             |                |          |
|                                            |                  |                    |             |                |          |
|                                            |                  |                    |             |                |          |
|                                            |                  |                    |             |                |          |
|                                            |                  |                    |             |                |          |
|                                            |                  |                    |             |                |          |
|                                            | d 01             | 4.1.11-            |             |                |          |
|                                            | — Ø. <b>31</b> - | -4 HIS             |             |                |          |
|                                            |                  |                    |             |                |          |
|                                            |                  |                    |             |                |          |
|                                            |                  |                    |             |                |          |
|                                            |                  |                    |             |                |          |
|                                            |                  |                    |             |                |          |
|                                            |                  |                    |             |                |          |
|                                            |                  |                    |             |                |          |
|                                            |                  |                    |             |                |          |
| 2                                          |                  |                    | VOTENA      | C IN           | <u> </u> |
| Ag Systems, Inc.                           |                  | STAN AG S          |             |                |          |
| ION SYSTEMS FOR PROFFESIONALS<br>Name Date | 4225 S           | S.W. Kirklawn Ave. | , торека, К | 5 0000         | 1        |
| BLS 4/1/16                                 | )                |                    |             | _              |          |
| ed                                         | Pump             | Bracket, I         | Electric    | c Pu           | mp       |
| P                                          | SIZE DWG         | S No:              |             |                | REV      |
|                                            | B                | 11560              | 0-015       |                | Δ        |
|                                            | SCALE:           | None               |             |                |          |
|                                            | <b></b>          |                    | 5           | HEET           | TOT      |