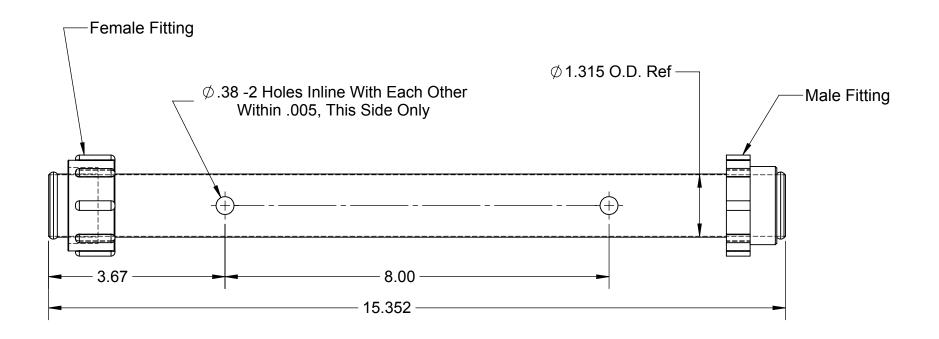

RevECRDescriptionDateByAppA 2121 Production Release2/3/17 BLS

Description **Part Number** Qty Item UNLESS OTHERWISE SPECIFIED: CapstanAG DIMENSIONS ARE IN INCHES
TOLERANCES:
FRACTIONAL±
ANGULAR: MACH± BEND±
TWO PLACE DECIMAL± Name Date TITLE: BLS 2/3/17 Pipe, Drawn Wet Boom 15" THREE PLACE DECIMAL ± Checked INTERPRET GEOMETRIC TOLERANCING PER: Wilger QA APP MATERIAL DWG No: SIZE REV

В

DO NOT SCALE DRAWING

SCALE: None

115500-115

Α

SHEET 1 of 1

Wilger Part Number: 70370-02F