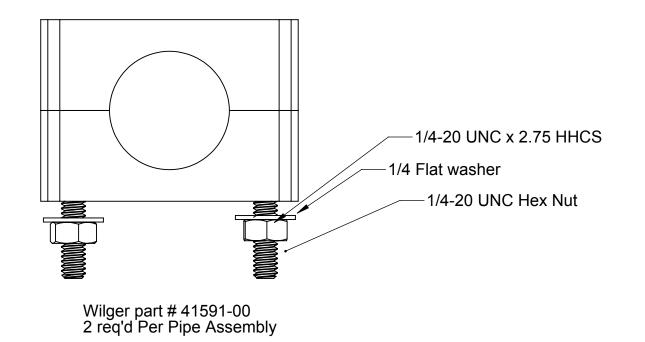

RevECRDescriptionDateByAppA 2121 Production Release2/3/17 BLS

Description **Part Number** Qty Item UNLESS OTHERWISE SPECIFIED: CapstanAG DIMENSIONS ARE IN INCHES
TOLERANCES:
FRACTIONAL±
ANGULAR: MACH± BEND±
TWO PLACE DECIMAL± Name Date TITLE: BLS 2/3/17 Pipe, Drawn Wet Boom 15" THREE PLACE DECIMAL ± Checked INTERPRET GEOMETRIC TOLERANCING PER: Wilger QA APP MATERIAL DWG No: SIZE REV

В

DO NOT SCALE DRAWING

SCALE: None

115500-115

Α

SHEET 1 of 1

Wilger Part Number: 70370-02F