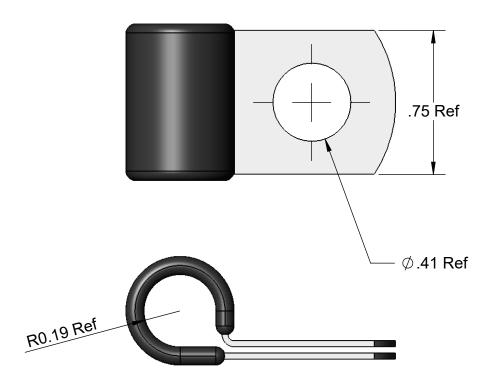

| REV | ECR  | DESCRIPTION        | DATE    | BY  |
|-----|------|--------------------|---------|-----|
| Α   | 2148 | Production Release | 3/17/17 | BLS |

Suggested Vendor McMaster Carr #8863T26

|         | Name | Date    | TITLE: Loop Clamp                              |         |          |       |        |  |  |  |  |
|---------|------|---------|------------------------------------------------|---------|----------|-------|--------|--|--|--|--|
| Drawn   | BLS  | 3/17/17 | Fertilizer Tube, Case,<br>1200 Series Planters |         |          |       |        |  |  |  |  |
| Checked |      |         |                                                |         |          |       |        |  |  |  |  |
| QA APP  |      |         |                                                |         |          |       |        |  |  |  |  |
|         |      |         | SIZE                                           | DWG No: | 445500 0 | 40    | REV    |  |  |  |  |
|         |      |         | Α                                              |         | 115500-0 | 49    | Α      |  |  |  |  |
|         |      |         | SCALE: None                                    |         |          | SHEET | 1 of 1 |  |  |  |  |