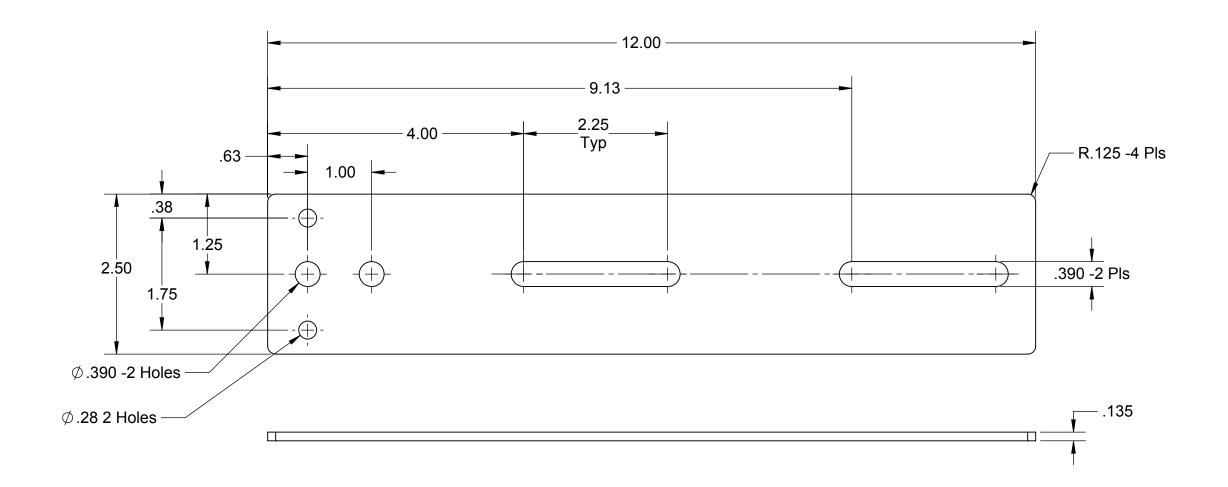

| Rev | ECR  | Description        | Date    | Ву  | App |
|-----|------|--------------------|---------|-----|-----|
| Α   | 2249 | Production Release | 12/1/17 | BLS |     |

Material:, 10 ga. Steel.

Finish: Powder Coat Charcol Grey.

| UNLESS OTHERWISE SPECIFIED:                       |                   |      |         | ^           | _                 |               |              |     |  |
|---------------------------------------------------|-------------------|------|---------|-------------|-------------------|---------------|--------------|-----|--|
| DIMENSIONS ARE IN INCHES TOLERANCES: FRACTIONAL ± |                   |      |         |             |                   |               |              |     |  |
| ANGULAR: MACH + BEND +                            |                   | Name | Date    | TITLE:      | Bracket, Vertical |               |              |     |  |
| TWO PLACE DECIMAL ±                               | Drawn             | BLS  | 12/1/17 |             |                   | •             |              |     |  |
| THREE PLACE DECIMAL ±                             | Checked<br>QA APP |      |         |             |                   | Wilger Manifo | ia,          |     |  |
| INTERPRET GEOMETRIC TOLFRANCING PER:              |                   |      |         |             | 3" to 7" Frame    |               |              |     |  |
|                                                   | QA AFF            |      |         |             |                   |               |              |     |  |
| MATERIAL                                          |                   |      |         | SIZE        | DWG No:           | 115500-0      | 107          | REV |  |
| FINISH                                            |                   |      |         | В           |                   | 107           | A            |     |  |
| DO NOT SCALE DRAWING                              |                   |      |         | scale: None |                   |               | SHEET 1 of 1 |     |  |