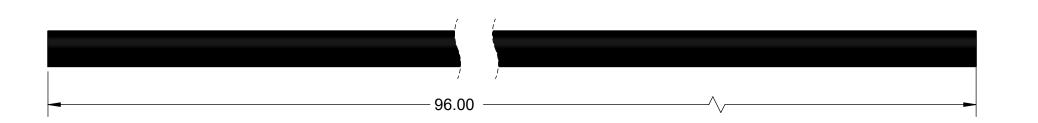

PROPRIETARY AND CONFIDENTIAL
THE INFORMATION CONTAINED IN THIS DRAWING IS THE SOLE PROPERTY OF
CAPSTAN AG INC. ANY REPRODUCTION IN PART OR AS A WHOLE
WITHOUT WRITTEN PERMISSION OF CAPSTAN AG INC IS PROHIBITED

RevECRDescriptionDateByAppA2383Production Release1/17/19BLS





| 1                  | 1153        |              | 3/8 Super Soft Hose                   |             |         |       | 96     |  |
|--------------------|-------------|--------------|---------------------------------------|-------------|---------|-------|--------|--|
| ltem               | Part I      | Number       |                                       | Description |         |       |        |  |
| <b>⊗</b> CapstanAG |             |              |                                       |             |         |       |        |  |
| Drawn              | Name<br>BLS | Date 1/17/19 | Tubing, 3/8, Black<br>Soft Nylon, 8ft |             |         |       |        |  |
| Checke             | ed          |              |                                       |             |         |