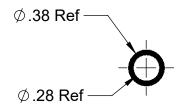

PROPRIETARY AND CONFIDENTIAL
THE INFORMATION CONTAINED IN THIS DRAWING IS THE SOLE PROPERTY OF
CAPSTAN AG INC. ANY REPRODUCTION IN PART OR AS A WHOLE
WITHOUT WRITTEN PERMISSION OF CAPSTAN AG INC IS PROHIBITED

RevECRDescriptionDateByAppA2383Production Release1/17/19BLS





| 1                  | 1153        |              | 3/8 Super Soft Hose                   |             |         |       | 96     |  |
|--------------------|-------------|--------------|---------------------------------------|-------------|---------|-------|--------|--|
| ltem               | Part I      | Number       |                                       | Description |         |       |        |  |
| <b>⊗</b> CapstanAG |             |              |                                       |             |         |       |        |  |
| Drawn              | Name<br>BLS | Date 1/17/19 | Tubing, 3/8, Black<br>Soft Nylon, 8ft |             |         |       |        |  |
| Checke             | ed          |              |                                       |             |         |