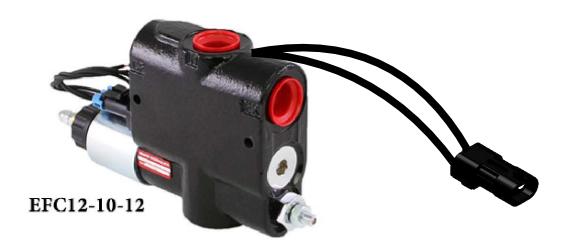

| REV | ECR | DESCRIPTION        | DATE    | BY  |
|-----|-----|--------------------|---------|-----|
| Α   |     | Production Release | 1/04/18 | BLS |

Suggested Vendor: Brand Hydraulics #EFC120512(2P)PF

| Capstan AG |      |        |                        |         |           |       |        |  |  |
|------------|------|--------|------------------------|---------|-----------|-------|--------|--|--|
|            | Name | Date   | TITLE:                 |         |           |       |        |  |  |
| Drawn      | BLS  | 1/4/18 | Valve                  |         |           |       |        |  |  |
| Checked    |      |        | Hydraulic Flow Control |         |           |       |        |  |  |
| QA APP     |      |        | ]                      | 1190    | Of Iti Of |       |        |  |  |
|            |      |        | SIZE                   | DWG No: | 445000 0  | 0.4   | REV    |  |  |
|            |      |        | Α                      |         | 115300-0  | 24    | Α      |  |  |
|            |      |        | SCALE: None            |         |           | SHEET | 1 of 1 |  |  |