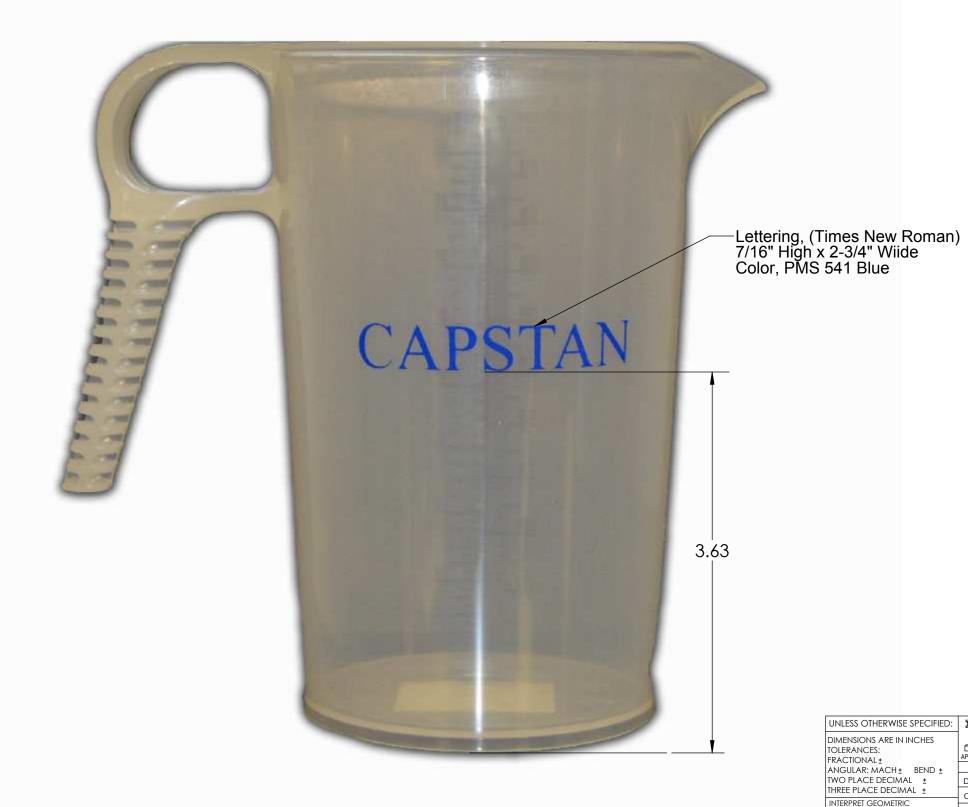

Name Date TITLE:
BLS 9/10/15 Checked QA APP

TOLERANCING PER: MATERIAL

DO NOT SCALE DRAWING

Calibration Container, 32 oz

SIZE DWG No: В

115300-001

SCALE: None

SHEET 1 of 1