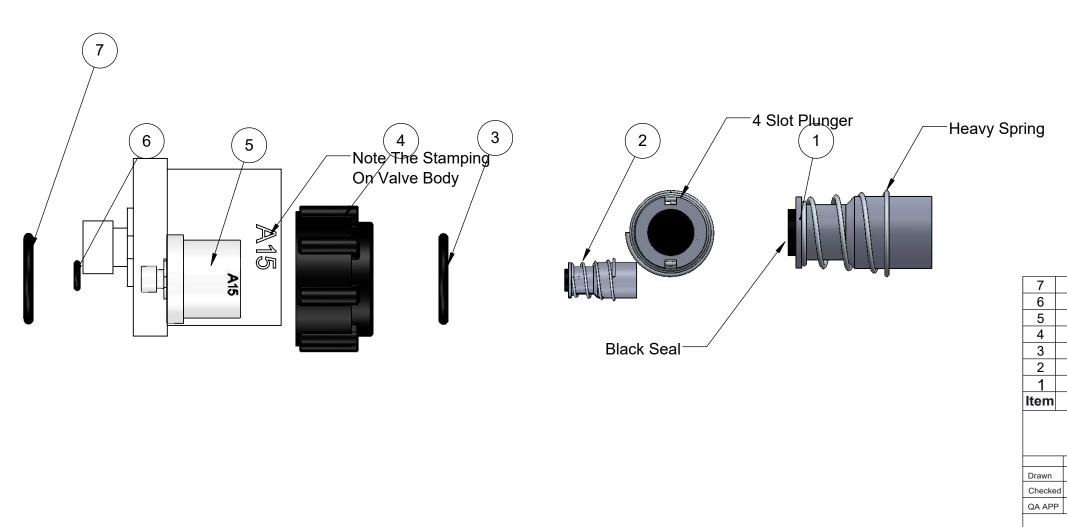

> Not Assembled by production Installed by End User

REV A

| ,          | ECR            |                                               | DESCR          |                                        |        |    | ATE  | BY          |  |
|------------|----------------|-----------------------------------------------|----------------|----------------------------------------|--------|----|------|-------------|--|
|            | + +            | Prod                                          |                |                                        | _      | _  |      |             |  |
|            | ECR<br>1090    | Prod                                          |                | Release                                |        |    | ATE  | BLS         |  |
|            | 71502<br>11618 | 2-111                                         | O-Rin<br>Valve | ng - Black<br>ng - Black<br>e Body, A1 | 5      |    |      | 1<br>1<br>1 |  |
|            |                | 717101-006 Fly Nut, Arag                      |                |                                        |        |    |      | 1           |  |
|            |                | 15022-204 O-Ring - Brown                      |                |                                        |        |    | 1    |             |  |
|            |                | 716009-113 Plunger Assy, Heavy Spring, 4 Slot |                |                                        |        |    | ot   | 1           |  |
| 625147-011 |                |                                               | Coil A         | Coil Assembly, 12 W                    |        |    |      | 1           |  |
|            | Part N         | umber                                         |                | Description                            |        |    |      | Qty         |  |
|            | Name           |                                               |                |                                        |        |    |      |             |  |
| 1          |                |                                               | В              |                                        | 15290- | 11 | 1    | A REV       |  |
|            |                |                                               | SCALE:         | None                                   |        |    | SHEE | Г 1 of 1    |  |