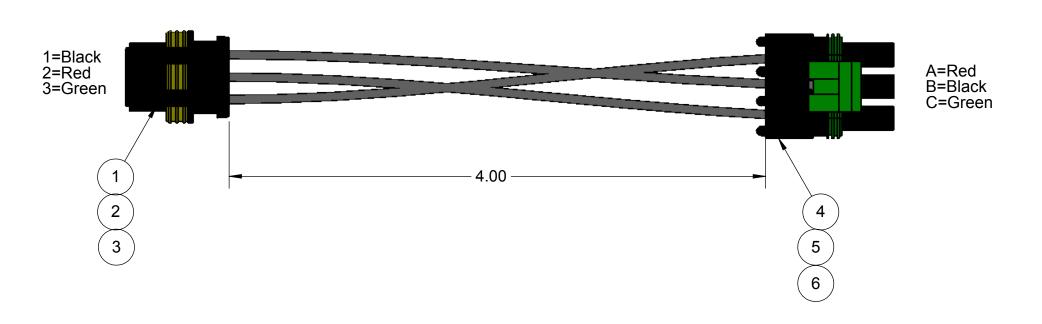

| ltem | 706530-014<br>706530-119<br>Part Number | Connector, Plug, 3 Pin, Amp  Description | 1<br>Qty |
|------|-----------------------------------------|------------------------------------------|----------|
|      |                                         |                                          | 1        |
| 1    | 7 00000-0 1 <del>-1</del>               | Cabic Ocal, Nea, 20-22 Oa.               |          |
| 2    | 706500-014                              | Cable Seal, Red, 20-22 Ga.               | 3        |
| 3    | 706530-124                              | Terminal, Socket, 20-22 Ga.              | 3        |
| 4    | 706500-503                              | Connector, Tower, 3 Pin WP               |          |
| 5    | 706530-206                              | Terminal, Socket, 16-18 Ga.              | 3        |
| 6    | 706500-001                              | Cable Seal, 16-18 Ga. WP                 | 3        |
| 7    | 708000-212                              | Wire, 20 Ga. Red                         | 4        |
| 8    | 8 708000-200 Wire, 20 Ga. Black         |                                          | 4        |
| 9    | 708000-215                              | Wire, 20 Ga. Green                       | 4        |