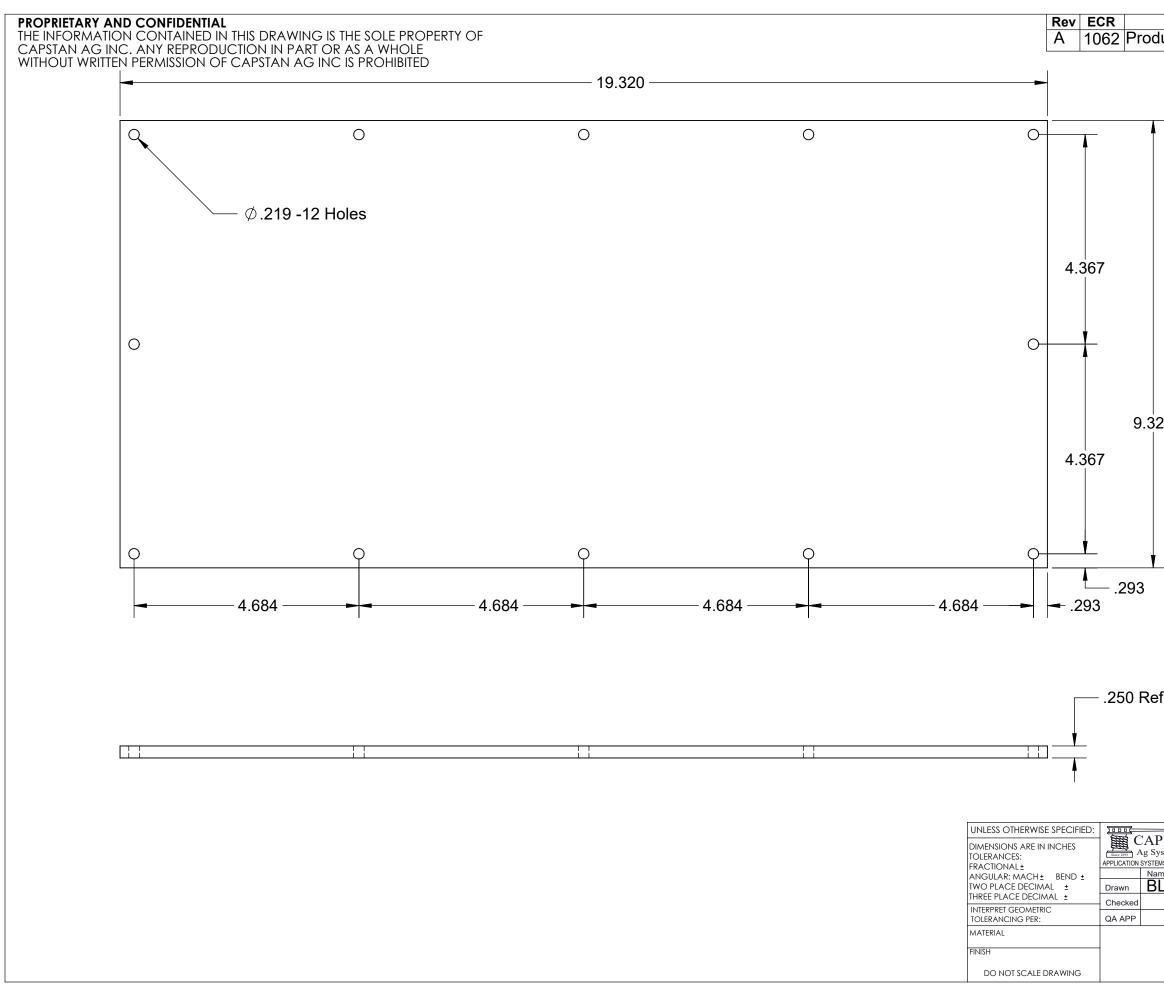

| Description                                                                | Date               | By    | Арр    |
|----------------------------------------------------------------------------|--------------------|-------|--------|
| duction Release                                                            | 10/6/15            | BLS   |        |
|                                                                            |                    |       |        |
|                                                                            |                    |       |        |
| _                                                                          |                    |       |        |
|                                                                            |                    |       |        |
|                                                                            |                    |       |        |
|                                                                            |                    |       |        |
|                                                                            |                    |       |        |
|                                                                            |                    |       |        |
|                                                                            |                    |       |        |
|                                                                            |                    |       |        |
|                                                                            |                    |       |        |
|                                                                            |                    |       |        |
|                                                                            |                    |       |        |
| 20                                                                         |                    |       |        |
|                                                                            |                    |       |        |
|                                                                            |                    |       |        |
|                                                                            |                    |       |        |
|                                                                            |                    |       |        |
|                                                                            |                    |       |        |
| _                                                                          |                    |       |        |
|                                                                            |                    |       |        |
|                                                                            |                    |       |        |
|                                                                            |                    |       |        |
| £                                                                          |                    |       |        |
| ef                                                                         |                    |       |        |
| Material: 1/4" CC Sponge \                                                 | N/PSA              |       |        |
| Suggested Vendor: O-Ring                                                   | Sales              |       |        |
|                                                                            | ,                  |       |        |
|                                                                            |                    |       |        |
| PSTAN<br>ystems, Inc.<br>HIS EOR DEPORTERSIONALS<br>4225 S.W. Kirklawn Ave |                    |       |        |
| EMS FOR PROFFESIONALS 4223 S.W. KII KIAWITAVE                              |                    | 0000  | 9      |
| <u>LS 9/2/15</u> Gask<br>Control Box,                                      | et, Lid<br>2 IO Bo | bardo | s      |
| SIZE DWG No:                                                               |                    |       | REV    |
| в 1151                                                                     | 00-36              | Ö     | A      |
| SCALE: None                                                                | S                  | HEET  | 1 of 1 |