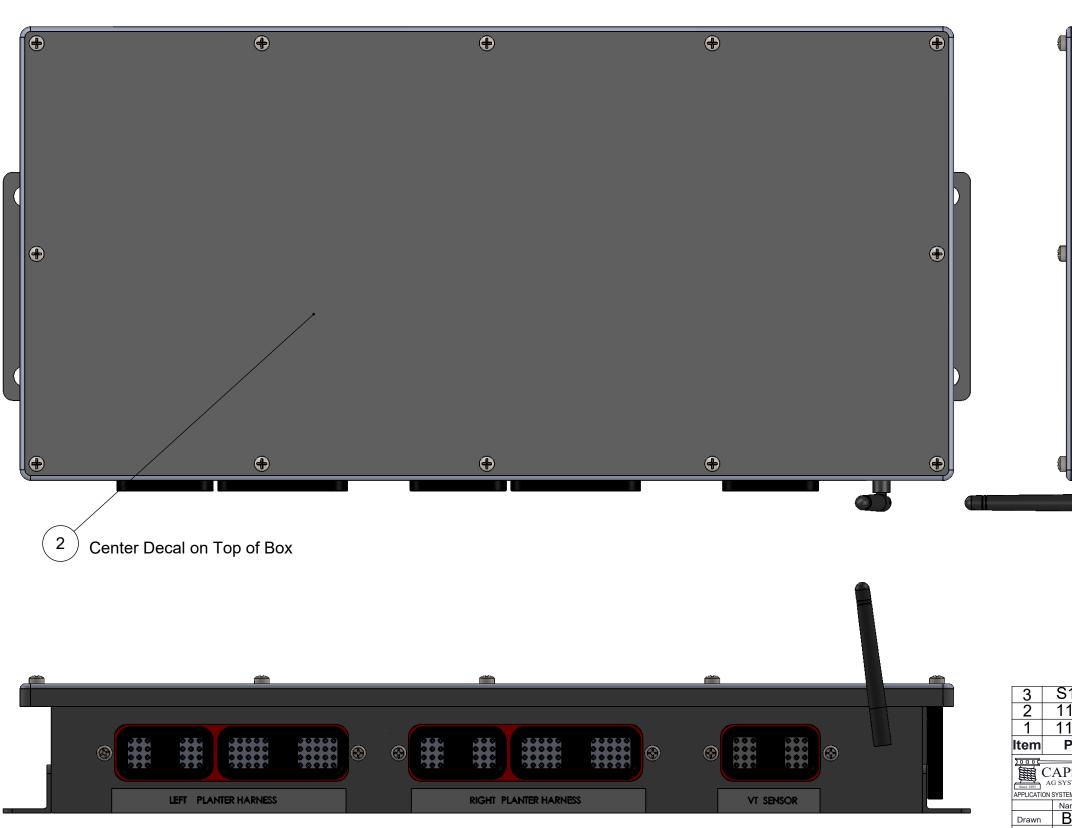

|                                                                               |                            | Dete             | Dic  | <b>A</b> 10 10 |
|-------------------------------------------------------------------------------|----------------------------|------------------|------|----------------|
|                                                                               | Description                | Date             | By   | Арр            |
| A 1070 Production                                                             | on Release                 | 10/30/15         | DLS  |                |
|                                                                               | Foam Set                   |                  |      | 1              |
| 3 S1000-510<br>2 115100-381                                                   | Decal, Accushot            |                  |      | 1              |
| 1 115100-363                                                                  | Assembly, Controller       | 2  0 Brds        | ;    | 1              |
| Item Part Number                                                              | r Descrip                  |                  | -    | Qty            |
| <u>Jooot</u>                                                                  | CAPSTAN AG S               |                  |      |                |
| AG SYSTEMS, INC.<br>APPLICATION SYSTEMS FOR PROFESSIONALS<br>Name Date TITLE: |                            |                  |      |                |
| Drawn BLS 10/30/15<br>Checked QA APP                                          | Assembly, A<br>Controller, | Accu-Sho<br>3600 | ot   |                |
| B DWG No: 115100-361 A                                                        |                            |                  |      |                |
|                                                                               | SCALE: None                | s                | HEET | 1 of 1         |