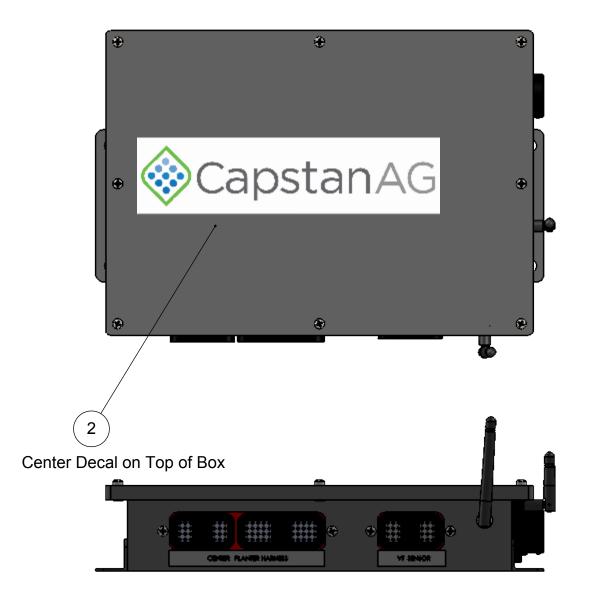

PROPRIETARY AND CONFIDENTIAL

THE INFORMATION CONTAINED IN THIS DRAWING IS THE SOLE PROPERTY OF
CAPSTAN AG INC. ANY REPRODUCTION IN PART OR AS A WHOLE
WITHOUT WRITTEN PERMISSION OF CAPSTAN AG INC IS PROHIBITED

| Rev | ECR  | Description        | Date     | Ву  | App |
|-----|------|--------------------|----------|-----|-----|
| Α   | 1070 | Production Release | 10/30/15 | BLS |     |







| 3          | S1000                                                                                                                                                | 0-510 | F                                           | Foam Set                         |     |       |        |  |  |  |
|------------|------------------------------------------------------------------------------------------------------------------------------------------------------|-------|---------------------------------------------|----------------------------------|-----|-------|--------|--|--|--|
| 2          | 115100-382                                                                                                                                           |       |                                             | De