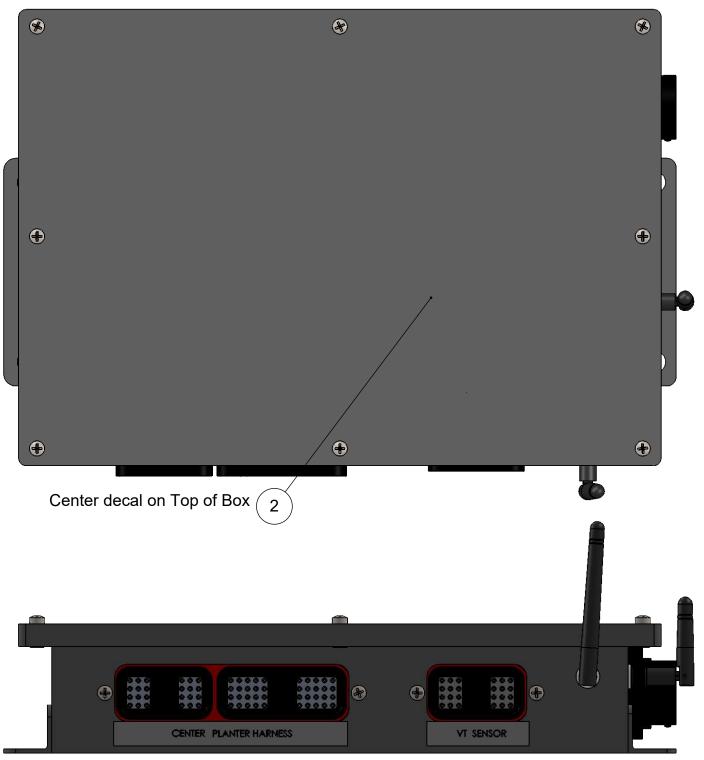

| Rev | ECR  |
|-----|------|
| Α   | 1070 |





| Dos                                           | cription               | Date                | By   | Арр    |
|-----------------------------------------------|------------------------|---------------------|------|--------|
|                                               |                        |                     |      | 744    |
| Production F                                  | Foam Set               | 10/30/15            | BLS  | 1      |
| 15100-381                                     | Decal, Accushot        |                     |      | 1      |
| 15100-183                                     | Assembly, Controlle    | r. 1 IO Boar        | d    | 1      |
| Part Number                                   | Descrip                |                     |      | Qty    |
|