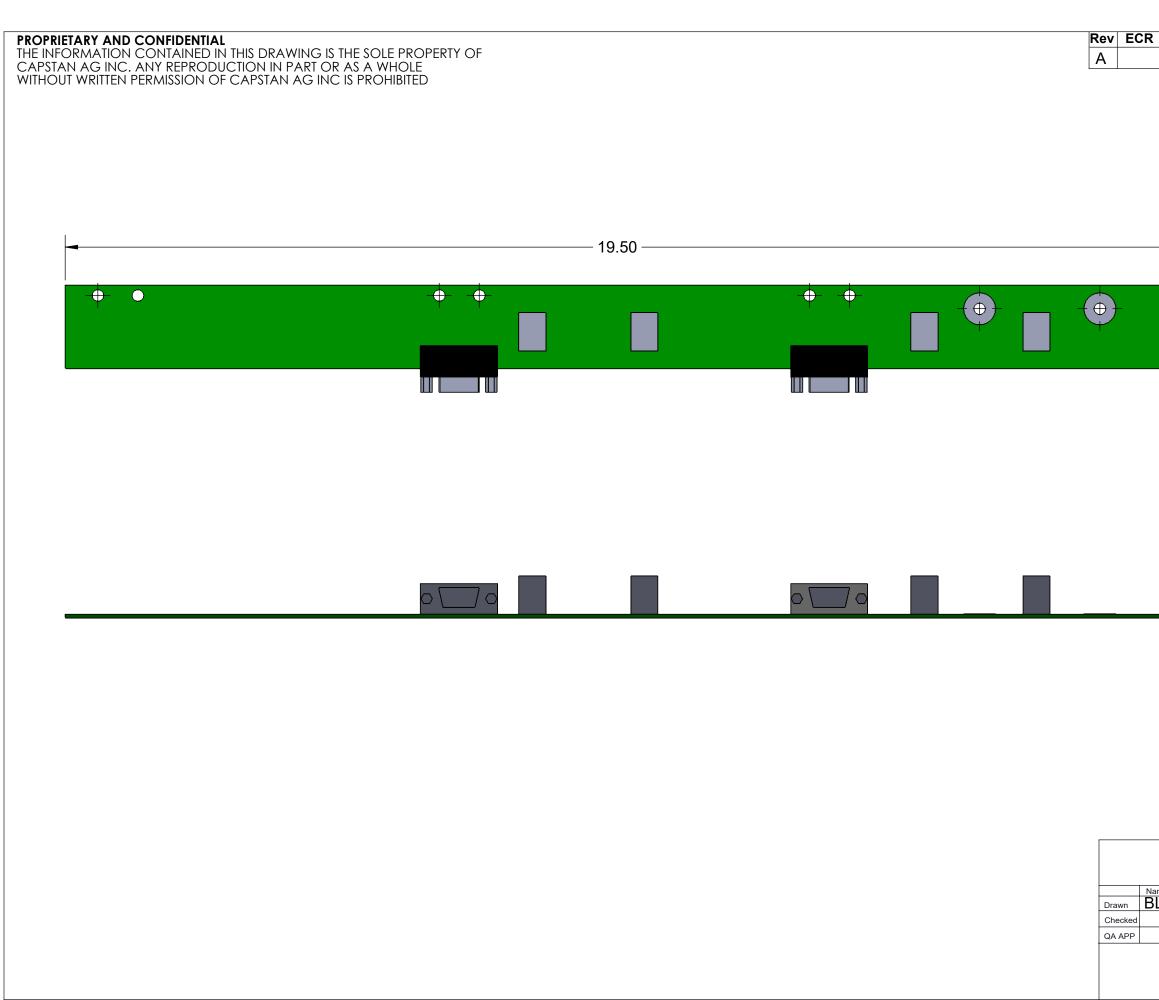

| Description     Date     By     App       Production Release     2/16/17     BLS         1.31     1.31         1.31         1.31         1.31         1.31         1.31         1.31         1.31         1.31         1.31         1.31         1.31         1.31         1.31         1.31         1.31         1.31         1.31         1.31         1.31         1.31         1.31         1.31         1.31         1.31         1.31         1.31         1.31         1.31         1.31         1.31         1.31         1.31         1.31         1.31         1.31         1.31         1.31         1.31         1.32         2/16/17         Power Board                                                                                                                                                                                                                                                                                                                                                                                                                                                                                                                                                                                                                                                                                                                                                                                                                                                                                                                                                                                                                                                                                                                                                                                                                                                                                                                                                                                                                           |          |                   |       |         |      |        |
|-------------------------------------------------------------------------------------------------------------------------------------------------------------------------------------------------------------------------------------------------------------------------------------------------------------------------------------------------------------------------------------------------------------------------------------------------------------------------------------------------------------------------------------------------------------------------------------------------------------------------------------------------------------------------------------------------------------------------------------------------------------------------------------------------------------------------------------------------------------------------------------------------------------------------------------------------------------------------------------------------------------------------------------------------------------------------------------------------------------------------------------------------------------------------------------------------------------------------------------------------------------------------------------------------------------------------------------------------------------------------------------------------------------------------------------------------------------------------------------------------------------------------------------------------------------------------------------------------------------------------------------------------------------------------------------------------------------------------------------------------------------------------------------------------------------------------------------------------------------------------------------------------------------------------------------------------------------------------------------------------------------------------------------------------------------------------------------------------|----------|-------------------|-------|---------|------|--------|
| Image: Size Date     Image: Size Date <th>2</th> <td></td> <td></td> <td></td> <td></td> <td></td>                                                                                                                                                                                                                                                                                                                                                                                                                                                                                                                                                                                                                                                                                                                                                                                                                                                                                                                                                                                                                                                                                                 | 2        |                   |       |         |      |        |
| Image: Size Dwg No: Size D |          | FIDUUCION RELEASE |       | 2/10/1/ | DLO  |        |
| ame Date TITLE: Back Plane Power Board 4 IO Boards                                                                                                                                                                                                                                                                                                                                                                                                                                                                                                                                                                                                                                                                                                                                                                                                                                                                                                                                                                                                                                                                                                                                                                                                                                                                                                                                                                                                                                                                                                                                                                                                                                                                                                                                                                                                                                                                                                                                                                                                                                              |          |                   | 1.31  |         |      |        |
| ame Date TITLE: Back Plane Power Board 4 IO Boards                                                                                                                                                                                                                                                                                                                                                                                                                                                                                                                                                                                                                                                                                                                                                                                                                                                                                                                                                                                                                                                                                                                                                                                                                                                                                                                                                                                                                                                                                                                                                                                                                                                                                                                                                                                                                                                                                                                                                                                                                                              |          | 0 0               |       |         |      |        |
| ame Date TITLE: Back Plane Power Board 4 IO Boards                                                                                                                                                                                                                                                                                                                                                                                                                                                                                                                                                                                                                                                                                                                                                                                                                                                                                                                                                                                                                                                                                                                                                                                                                                                                                                                                                                                                                                                                                                                                                                                                                                                                                                                                                                                                                                                                                                                                                                                                                                              |          |                   |       |         |      |        |
| LS 2/16/17<br>Power Board<br>4 IO Boards<br>SIZE DWG No:<br>B 115100-118 A<br>A                                                                                                                                                                                                                                                                                                                                                                                                                                                                                                                                                                                                                                                                                                                                                                                                                                                                                                                                                                                                                                                                                                                                                                                                                                                                                                                                                                                                                                                                                                                                                                                                                                                                                                                                                                                                                                                                                                                                                                                                                 |          | Caps              | tanA  | Ċ       |      |        |
| B 115100-118 A                                                                                                                                                                                                                                                                                                                                                                                                                                                                                                                                                                                                                                                                                                                                                                                                                                                                                                                                                                                                                                                                                                                                                                                                                                                                                                                                                                                                                                                                                                                                                                                                                                                                                                                                                                                                                                                                                                                                                                                                                                                                                  | ar<br>BL |                   | Power | Board   |      |        |
| Nona                                                                                                                                                                                                                                                                                                                                                                                                                                                                                                                                                                                                                                                                                                                                                                                                                                                                                                                                                                                                                                                                                                                                                                                                                                                                                                                                                                                                                                                                                                                                                                                                                                                                                                                                                                                                                                                                                                                                                                                                                                                                                            |          | SIZE DWG No:      |       |         |      | REV    |
| SCALE: NONE SHEET 1 of 1                                                                                                                                                                                                                                                                                                                                                                                                                                                                                                                                                                                                                                                                                                                                                                                                                                                                                                                                                                                                                                                                                                                                                                                                                                                                                                                                                                                                                                                                                                                                                                                                                                                                                                                                                                                                                                                                                                                                                                                                                                                                        |          |                   |       | 0-118   |      | Α      |
|                                                                                                                                                                                                                                                                                                                                                                                                                                                                                                                                                                                                                                                                                                                                                                                                                                                                                                                                                                                                                                                                                                                                                                                                                                                                                                                                                                                                                                                                                                                                                                                                                                                                                                                                                                                                                                                                                                                                                                                                                                                                                                 |          | SCALE: NO         | brie  | S       | HEET | 1 of 1 |