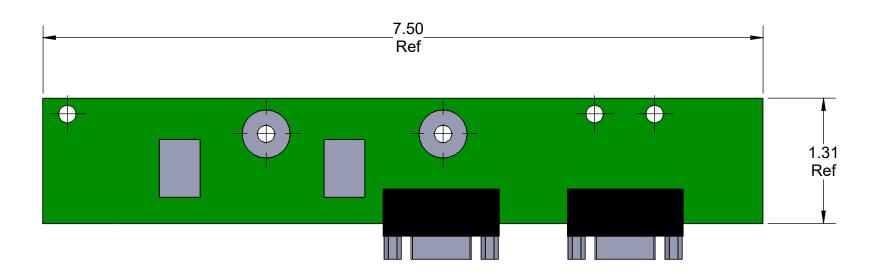

RevECRDescriptionDateByAppAProduction Release11/6/15 BLS

| CAPSTAN  AG SYSTEMS, INC.  APPLICATION SYSTEMS FOR PROFESSIONALS |      |         | CAPSTAN AG SYSTEMS, INC. 4225 S.W. Kirklawn Ave., Topeka, KS 66609 |         |          |          |        |
|------------------------------------------------------------------|------|---------|--------------------------------------------------------------------|---------|----------|----------|--------|
|                                                                  | Name | Date    | TITLE: Dook Dlone                                                  |         |          |          |        |
| Drawn                                                            | BLS  | 11/6/15 | Back Plane Power Board 1 IO Board                                  |         |          |          |        |
| Checked                                                          |      |         |                                                                    |         |          |          |        |
| QA APP                                                           |      |         |                                                                    |         |          |          |        |
|                                                                  |      | •       | SIZE                                                               | DWG No: | 445400 4 | <u> </u> | REV    |
|                                                                  |      |         | В                                                                  |         | 115100-1 | 15       | Α      |
|                                                                  |      |         | scale: None                                                        |         |          | SHEET    | 1 of 1 |